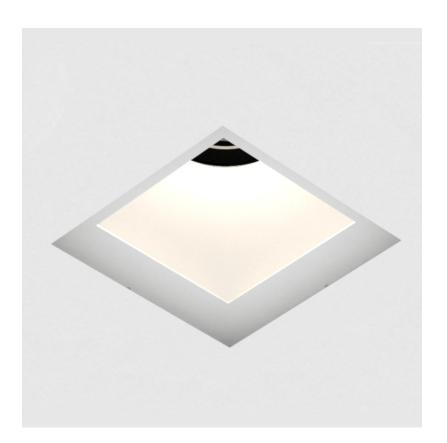

#### GENERAL

| Series: Bioniq                        |  |
|---------------------------------------|--|
| Subseries: Bioniq Square Deep Comfort |  |
| Brand: Prolicht                       |  |
| Division: Architectural               |  |
| Mounting Type: Recessed               |  |
| Mounting Location: Ceiling            |  |
| Subcategory: Downlight                |  |

| Mounting Location: Ceiling Subcategory: Downlight  PHYSICAL  Shape: Square  Length (mm): 119  Length (in): 4 11/15  Width (mm): 119  Width (in): 4 11/16  Depth (mm): 150  Depth (mm): 150  Depth (in): 5 1/6  Ceiling Thickness (mm): 10 / 12.5 / 15  Ceiling Thickness (in): 3/8 or 1/2 or 9/16  Min. Recessing Depth (mm): 170  Min. Recessing Depth (in): 6 11/16  Light Distribution: Downlight  Weight (kg): 0.69  Weight (lbs): 1.5                                                                                                                                                                                                                                                                                                                                                                                                                                                                                                                                                                                                                                                                                                                                                                                                                                                                                                                                                                                                                                                                                                                                                                                                                                                                                                                                                                                                                                                                                                                                                                                                                                                                                     | mounting Type: Recessed                                                     |
|--------------------------------------------------------------------------------------------------------------------------------------------------------------------------------------------------------------------------------------------------------------------------------------------------------------------------------------------------------------------------------------------------------------------------------------------------------------------------------------------------------------------------------------------------------------------------------------------------------------------------------------------------------------------------------------------------------------------------------------------------------------------------------------------------------------------------------------------------------------------------------------------------------------------------------------------------------------------------------------------------------------------------------------------------------------------------------------------------------------------------------------------------------------------------------------------------------------------------------------------------------------------------------------------------------------------------------------------------------------------------------------------------------------------------------------------------------------------------------------------------------------------------------------------------------------------------------------------------------------------------------------------------------------------------------------------------------------------------------------------------------------------------------------------------------------------------------------------------------------------------------------------------------------------------------------------------------------------------------------------------------------------------------------------------------------------------------------------------------------------------------|-----------------------------------------------------------------------------|
| PHYSICAL  Shape: Square  Length (mm): 119  Length (in): 4 11/16  Width (mm): 119  Width (in): 4 11/16  Depth (mm): 150  Depth (in): 5 1/8  Ceiling Thickness (mm): 10 / 12.5 / 15  Ceiling Thickness (in): 3/8 or 1/2 or 9/16  Min. Recessing Depth (mm): 170  Min. Recessing Depth (in): 6 11/16  Light Distribution: Downlight  Weight (kg): 0.69  Weight (lbs): 1.5                                                                                                                                                                                                                                                                                                                                                                                                                                                                                                                                                                                                                                                                                                                                                                                                                                                                                                                                                                                                                                                                                                                                                                                                                                                                                                                                                                                                                                                                                                                                                                                                                                                                                                                                                         | Mounting Location: Ceiling                                                  |
| Shape: Square Length (mm): 119 Length (in): $4^{11}/_{16}$ Width (mm): 119 Width (in): $4^{11}/_{16}$ Depth (in): $5^{11}/_{16}$ Depth (mm): 150 Depth (in): $5^{11}/_{6}$ Ceiling Thickness (mm): $10 / 12.5 / 15$ Ceiling Thickness (in): $3/8$ or $1/2$ or $9/16$ Min. Recessing Depth (in): $6^{11}/_{16}$ Light Distribution: Downlight Weight (kg): $0.69$ Weight (lbs): $1.5$                                                                                                                                                                                                                                                                                                                                                                                                                                                                                                                                                                                                                                                                                                                                                                                                                                                                                                                                                                                                                                                                                                                                                                                                                                                                                                                                                                                                                                                                                                                                                                                                                                                                                                                                           | Subcategory: Downlight                                                      |
| Length (mm): 119  Length (in): $4^{11}/_{16}$ Width (mm): 119  Width (in): $4^{11}/_{16}$ Depth (mm): 150  Depth (in): $5^{7}/_{8}$ Ceiling Thickness (mm): $10 / 12.5 / 15$ Ceiling Thickness (in): $3/8$ or $1/2$ or $9/16$ Min. Recessing Depth (mm): $170$ Min. Recessing Depth (in): $6^{11}/_{16}$ Light Distribution: Downlight  Weight (kg): $0.69$ Weight (lbs): $1.5$                                                                                                                                                                                                                                                                                                                                                                                                                                                                                                                                                                                                                                                                                                                                                                                                                                                                                                                                                                                                                                                                                                                                                                                                                                                                                                                                                                                                                                                                                                                                                                                                                                                                                                                                                | PHYSICAL                                                                    |
| Length (in): $4^{11}\!\!/_{16}$ Width (mm): 119 Width (in): $4^{11}\!\!/_{16}$ Depth (mm): 150 Depth (in): $5^{7}\!\!/_{8}$ Ceiling Thickness (mm): $10 / 12.5 / 15$ Ceiling Thickness (in): $3/8$ or $1/2$ or $9/16$ Min. Recessing Depth (mm): $170$ Min. Recessing Depth (in): $6^{11}\!\!/_{16}$ Light Distribution: Downlight Weight (kg): $0.69$ Weight (lbs): $1.5$                                                                                                                                                                                                                                                                                                                                                                                                                                                                                                                                                                                                                                                                                                                                                                                                                                                                                                                                                                                                                                                                                                                                                                                                                                                                                                                                                                                                                                                                                                                                                                                                                                                                                                                                                     | Shape: Square                                                               |
| Width (mm): 119 Width (in): $4^{11}\!\!\!\!\!\!\!\!\!\!\!\!\!\!\!\!\!\!\!\!\!\!\!\!\!\!\!\!\!\!\!\!\!\!\!$                                                                                                                                                                                                                                                                                                                                                                                                                                                                                                                                                                                                                                                                                                                                                                                                                                                                                                                                                                                                                                                                                                                                                                                                                                                                                                                                                                                                                                                                                                                                                                                                                                                                                                                                                                                                                                                                                                                                                                                                                     | Length (mm): 119                                                            |
| Width (in): $4^{11}\!\!/_{16}$ Depth (inm): 150 Depth (in): $5^{7}\!\!/_{8}$ Ceiling Thickness (mm): $10 / 12.5 / 15$ Ceiling Thickness (in): $3/8$ or $1/2$ or $9/16$ Min. Recessing Depth (mm): $170$ Min. Recessing Depth (in): $6^{11}\!\!/_{16}$ Light Distribution: Downlight Weight (kg): $0.69$ Weight (lbs): $1.5$                                                                                                                                                                                                                                                                                                                                                                                                                                                                                                                                                                                                                                                                                                                                                                                                                                                                                                                                                                                                                                                                                                                                                                                                                                                                                                                                                                                                                                                                                                                                                                                                                                                                                                                                                                                                    | Length (in): 4 11/16                                                        |
| Depth (mm): 150  Depth (in): $5\frac{7}{8}$ Ceiling Thickness (mm): $10 / 12.5 / 15$ Ceiling Thickness (in): $3/8$ or $1/2$ or $9/16$ Min. Recessing Depth (mm): $170$ Min. Recessing Depth (in): $6^{11}\!\!\!/_{16}$ Light Distribution: Downlight  Weight (kg): $0.69$ Weight (lbs): $1.5$                                                                                                                                                                                                                                                                                                                                                                                                                                                                                                                                                                                                                                                                                                                                                                                                                                                                                                                                                                                                                                                                                                                                                                                                                                                                                                                                                                                                                                                                                                                                                                                                                                                                                                                                                                                                                                  | Width (mm): 119                                                             |
| Depth (in): $5\frac{7}{8}$ Ceiling Thickness (mm): $10 / 12.5 / 15$ Ceiling Thickness (in): $3/8$ or $1/2$ or $9/16$ Min. Recessing Depth (mm): $170$ Min. Recessing Depth (in): $6\frac{11}{16}$ Light Distribution: Downlight Weight (kg): $0.69$ Weight (lbs): $1.5$                                                                                                                                                                                                                                                                                                                                                                                                                                                                                                                                                                                                                                                                                                                                                                                                                                                                                                                                                                                                                                                                                                                                                                                                                                                                                                                                                                                                                                                                                                                                                                                                                                                                                                                                                                                                                                                        | Width (in): 4 11/16                                                         |
| Ceiling Thickness (mm): 10 / 12.5 / 15  Ceiling Thickness (in): 3/8 or 1/2 or 9/16  Min. Recessing Depth (mm): 170  Min. Recessing Depth (in): 6 11/16  Light Distribution: Downlight  Weight (kg): 0.69  Weight (lbs): 1.5                                                                                                                                                                                                                                                                                                                                                                                                                                                                                                                                                                                                                                                                                                                                                                                                                                                                                                                                                                                                                                                                                                                                                                                                                                                                                                                                                                                                                                                                                                                                                                                                                                                                                                                                                                                                                                                                                                    | Depth (mm): 150                                                             |
| Ceiling Thickness (in): 3/8 or 1/2 or 9/16  Min. Recessing Depth (mm): 170  Min. Recessing Depth (in): 6 11/16  Light Distribution: Downlight  Weight (kg): 0.69  Weight (lbs): 1.5                                                                                                                                                                                                                                                                                                                                                                                                                                                                                                                                                                                                                                                                                                                                                                                                                                                                                                                                                                                                                                                                                                                                                                                                                                                                                                                                                                                                                                                                                                                                                                                                                                                                                                                                                                                                                                                                                                                                            | Depth (in): 5 $\frac{7}{8}$                                                 |
| Min. Recessing Depth (mm): 170  Min. Recessing Depth (in): 6 11/16  Light Distribution: Downlight  Weight (kg): 0.69  Weight (lbs): 1.5                                                                                                                                                                                                                                                                                                                                                                                                                                                                                                                                                                                                                                                                                                                                                                                                                                                                                                                                                                                                                                                                                                                                                                                                                                                                                                                                                                                                                                                                                                                                                                                                                                                                                                                                                                                                                                                                                                                                                                                        | Ceiling Thickness (mm): 10 / 12.5 / 15                                      |
| Min. Recessing Depth (in): 6 $^{11}\!\!/_{16}$ Light Distribution: Downlight Weight (kg): 0.69 Weight (lbs): 1.5                                                                                                                                                                                                                                                                                                                                                                                                                                                                                                                                                                                                                                                                                                                                                                                                                                                                                                                                                                                                                                                                                                                                                                                                                                                                                                                                                                                                                                                                                                                                                                                                                                                                                                                                                                                                                                                                                                                                                                                                               | Ceiling Thickness (in): 3/8 or 1/2 or 9/16                                  |
| Light Distribution: Downlight Weight (kg): 0.69 Weight (lbs): 1.5                                                                                                                                                                                                                                                                                                                                                                                                                                                                                                                                                                                                                                                                                                                                                                                                                                                                                                                                                                                                                                                                                                                                                                                                                                                                                                                                                                                                                                                                                                                                                                                                                                                                                                                                                                                                                                                                                                                                                                                                                                                              | Min. Recessing Depth (mm): 170                                              |
| Weight (kg): 0.69<br>Weight (lbs): 1.5                                                                                                                                                                                                                                                                                                                                                                                                                                                                                                                                                                                                                                                                                                                                                                                                                                                                                                                                                                                                                                                                                                                                                                                                                                                                                                                                                                                                                                                                                                                                                                                                                                                                                                                                                                                                                                                                                                                                                                                                                                                                                         | Min. Recessing Depth (in): 6 11/16                                          |
| Weight (lbs): 1.5                                                                                                                                                                                                                                                                                                                                                                                                                                                                                                                                                                                                                                                                                                                                                                                                                                                                                                                                                                                                                                                                                                                                                                                                                                                                                                                                                                                                                                                                                                                                                                                                                                                                                                                                                                                                                                                                                                                                                                                                                                                                                                              | Light Distribution: Downlight                                               |
|                                                                                                                                                                                                                                                                                                                                                                                                                                                                                                                                                                                                                                                                                                                                                                                                                                                                                                                                                                                                                                                                                                                                                                                                                                                                                                                                                                                                                                                                                                                                                                                                                                                                                                                                                                                                                                                                                                                                                                                                                                                                                                                                | Weight (kg): 0.69                                                           |
| Fixture Finish: SSR / BKV / CWI / CRV / HAB / LIFT / ITA / RLIA / FTG / MVG /                                                                                                                                                                                                                                                                                                                                                                                                                                                                                                                                                                                                                                                                                                                                                                                                                                                                                                                                                                                                                                                                                                                                                                                                                                                                                                                                                                                                                                                                                                                                                                                                                                                                                                                                                                                                                                                                                                                                                                                                                                                  | Weight (lbs): 1.5                                                           |
| Tikele Tillian Sak Jak Jewa Tillian Jak Jewa Tillian Jewa | Fixture Finish: SSR / BKV / CWI / CRY / HAB / UFT / ITA / RUA / FTG / MYG / |