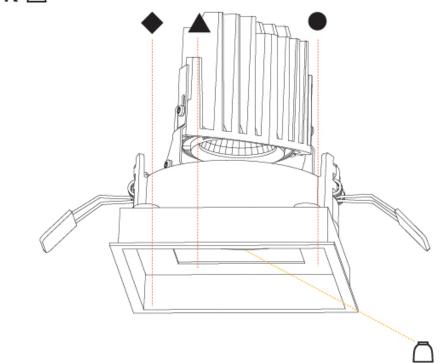

| A35371      | •     | -                     | -                      | -                    | -         |
|-------------|-------|-----------------------|------------------------|----------------------|-----------|
| base number | Color | Finishes<br>(Diamond) | Finishes<br>(Triangle) | Finishes<br>(Circle) | Reflector |

- 1.To build a product code in our configurator select the specify button on the base model # product page
- 2. To build a manual product code on this datasheet choose from the options listed below in blue font and add the suffix to the base model #

#### GENERAL

| Series: Bioniq                        |  |
|---------------------------------------|--|
| Subseries: Bioniq Square Deep Comfort |  |
| Brand: Prolicht                       |  |
| Division: Architectural               |  |
| Mounting Type: Recessed               |  |
| Mounting Location: Ceiling            |  |
| Subcategory: Downlight                |  |

| Mounting Location: Ceiling Subcategory: Downlight  PHYSICAL  Shape: Square  Length (mm): 119  Length (in): 4 11/15  Width (mm): 119  Width (in): 4 11/16  Depth (mm): 150  Depth (mm): 150  Depth (in): 5 1/6  Ceiling Thickness (mm): 10 / 12.5 / 15  Ceiling Thickness (in): 3/8 or 1/2 or 9/16  Min. Recessing Depth (mm): 170  Min. Recessing Depth (in): 6 11/16  Light Distribution: Downlight  Weight (kg): 0.69  Weight (lbs): 1.5                                                                                                                                                                                                                                                                                                                                                                                                                                                                                                                                                                                                                                                                                                                                                                                                                                                                                                                                                                                                                                                                                                                                                                                                                                                                                                                                                                                                                                                                                                                                                                                                                                                                                     | mounting Type: Recessed                                                     |
|--------------------------------------------------------------------------------------------------------------------------------------------------------------------------------------------------------------------------------------------------------------------------------------------------------------------------------------------------------------------------------------------------------------------------------------------------------------------------------------------------------------------------------------------------------------------------------------------------------------------------------------------------------------------------------------------------------------------------------------------------------------------------------------------------------------------------------------------------------------------------------------------------------------------------------------------------------------------------------------------------------------------------------------------------------------------------------------------------------------------------------------------------------------------------------------------------------------------------------------------------------------------------------------------------------------------------------------------------------------------------------------------------------------------------------------------------------------------------------------------------------------------------------------------------------------------------------------------------------------------------------------------------------------------------------------------------------------------------------------------------------------------------------------------------------------------------------------------------------------------------------------------------------------------------------------------------------------------------------------------------------------------------------------------------------------------------------------------------------------------------------|-----------------------------------------------------------------------------|
| PHYSICAL  Shape: Square  Length (mm): 119  Length (in): 4 11/16  Width (mm): 119  Width (in): 4 11/16  Depth (mm): 150  Depth (in): 5 1/8  Ceiling Thickness (mm): 10 / 12.5 / 15  Ceiling Thickness (in): 3/8 or 1/2 or 9/16  Min. Recessing Depth (mm): 170  Min. Recessing Depth (in): 6 11/16  Light Distribution: Downlight  Weight (kg): 0.69  Weight (lbs): 1.5                                                                                                                                                                                                                                                                                                                                                                                                                                                                                                                                                                                                                                                                                                                                                                                                                                                                                                                                                                                                                                                                                                                                                                                                                                                                                                                                                                                                                                                                                                                                                                                                                                                                                                                                                         | Mounting Location: Ceiling                                                  |
| Shape: Square Length (mm): 119 Length (in): $4^{11}/_{16}$ Width (mm): 119 Width (in): $4^{11}/_{16}$ Depth (in): $5^{11}/_{16}$ Depth (mm): 150 Depth (in): $5^{11}/_{6}$ Ceiling Thickness (mm): $10 / 12.5 / 15$ Ceiling Thickness (in): $3/8$ or $1/2$ or $9/16$ Min. Recessing Depth (in): $6^{11}/_{16}$ Light Distribution: Downlight Weight (kg): $0.69$ Weight (lbs): $1.5$                                                                                                                                                                                                                                                                                                                                                                                                                                                                                                                                                                                                                                                                                                                                                                                                                                                                                                                                                                                                                                                                                                                                                                                                                                                                                                                                                                                                                                                                                                                                                                                                                                                                                                                                           | Subcategory: Downlight                                                      |
| Length (mm): 119  Length (in): $4^{11}/_{16}$ Width (mm): 119  Width (in): $4^{11}/_{16}$ Depth (mm): 150  Depth (in): $5^{7}/_{8}$ Ceiling Thickness (mm): $10 / 12.5 / 15$ Ceiling Thickness (in): $3/8$ or $1/2$ or $9/16$ Min. Recessing Depth (mm): $170$ Min. Recessing Depth (in): $6^{11}/_{16}$ Light Distribution: Downlight  Weight (kg): $0.69$ Weight (lbs): $1.5$                                                                                                                                                                                                                                                                                                                                                                                                                                                                                                                                                                                                                                                                                                                                                                                                                                                                                                                                                                                                                                                                                                                                                                                                                                                                                                                                                                                                                                                                                                                                                                                                                                                                                                                                                | PHYSICAL                                                                    |
| Length (in): $4^{11}\!\!/_{16}$ Width (mm): 119 Width (in): $4^{11}\!\!/_{16}$ Depth (mm): 150 Depth (in): $5^{7}\!\!/_{8}$ Ceiling Thickness (mm): $10 / 12.5 / 15$ Ceiling Thickness (in): $3/8$ or $1/2$ or $9/16$ Min. Recessing Depth (mm): $170$ Min. Recessing Depth (in): $6^{11}\!\!/_{16}$ Light Distribution: Downlight Weight (kg): $0.69$ Weight (lbs): $1.5$                                                                                                                                                                                                                                                                                                                                                                                                                                                                                                                                                                                                                                                                                                                                                                                                                                                                                                                                                                                                                                                                                                                                                                                                                                                                                                                                                                                                                                                                                                                                                                                                                                                                                                                                                     | Shape: Square                                                               |
| Width (mm): 119 Width (in): $4^{11}\!\!\!\!\!\!\!\!\!\!\!\!\!\!\!\!\!\!\!\!\!\!\!\!\!\!\!\!\!\!\!\!\!\!\!$                                                                                                                                                                                                                                                                                                                                                                                                                                                                                                                                                                                                                                                                                                                                                                                                                                                                                                                                                                                                                                                                                                                                                                                                                                                                                                                                                                                                                                                                                                                                                                                                                                                                                                                                                                                                                                                                                                                                                                                                                     | Length (mm): 119                                                            |
| Width (in): $4^{11}\!\!/_{16}$ Depth (inm): 150 Depth (in): $5^{7}\!\!/_{8}$ Ceiling Thickness (mm): $10 / 12.5 / 15$ Ceiling Thickness (in): $3/8$ or $1/2$ or $9/16$ Min. Recessing Depth (mm): $170$ Min. Recessing Depth (in): $6^{11}\!\!/_{16}$ Light Distribution: Downlight Weight (kg): $0.69$ Weight (lbs): $1.5$                                                                                                                                                                                                                                                                                                                                                                                                                                                                                                                                                                                                                                                                                                                                                                                                                                                                                                                                                                                                                                                                                                                                                                                                                                                                                                                                                                                                                                                                                                                                                                                                                                                                                                                                                                                                    | Length (in): 4 11/16                                                        |
| Depth (mm): 150  Depth (in): $5\frac{7}{8}$ Ceiling Thickness (mm): $10 / 12.5 / 15$ Ceiling Thickness (in): $3/8$ or $1/2$ or $9/16$ Min. Recessing Depth (mm): $170$ Min. Recessing Depth (in): $6^{11}\!\!\!/_{16}$ Light Distribution: Downlight  Weight (kg): $0.69$ Weight (lbs): $1.5$                                                                                                                                                                                                                                                                                                                                                                                                                                                                                                                                                                                                                                                                                                                                                                                                                                                                                                                                                                                                                                                                                                                                                                                                                                                                                                                                                                                                                                                                                                                                                                                                                                                                                                                                                                                                                                  | Width (mm): 119                                                             |
| Depth (in): $5\frac{7}{8}$ Ceiling Thickness (mm): $10 / 12.5 / 15$ Ceiling Thickness (in): $3/8$ or $1/2$ or $9/16$ Min. Recessing Depth (mm): $170$ Min. Recessing Depth (in): $6\frac{11}{16}$ Light Distribution: Downlight Weight (kg): $0.69$ Weight (lbs): $1.5$                                                                                                                                                                                                                                                                                                                                                                                                                                                                                                                                                                                                                                                                                                                                                                                                                                                                                                                                                                                                                                                                                                                                                                                                                                                                                                                                                                                                                                                                                                                                                                                                                                                                                                                                                                                                                                                        | Width (in): 4 11/16                                                         |
| Ceiling Thickness (mm): 10 / 12.5 / 15  Ceiling Thickness (in): 3/8 or 1/2 or 9/16  Min. Recessing Depth (mm): 170  Min. Recessing Depth (in): 6 11/16  Light Distribution: Downlight  Weight (kg): 0.69  Weight (lbs): 1.5                                                                                                                                                                                                                                                                                                                                                                                                                                                                                                                                                                                                                                                                                                                                                                                                                                                                                                                                                                                                                                                                                                                                                                                                                                                                                                                                                                                                                                                                                                                                                                                                                                                                                                                                                                                                                                                                                                    | Depth (mm): 150                                                             |
| Ceiling Thickness (in): 3/8 or 1/2 or 9/16  Min. Recessing Depth (mm): 170  Min. Recessing Depth (in): 6 11/16  Light Distribution: Downlight  Weight (kg): 0.69  Weight (lbs): 1.5                                                                                                                                                                                                                                                                                                                                                                                                                                                                                                                                                                                                                                                                                                                                                                                                                                                                                                                                                                                                                                                                                                                                                                                                                                                                                                                                                                                                                                                                                                                                                                                                                                                                                                                                                                                                                                                                                                                                            | Depth (in): 5 $\frac{7}{8}$                                                 |
| Min. Recessing Depth (mm): 170  Min. Recessing Depth (in): 6 11/16  Light Distribution: Downlight  Weight (kg): 0.69  Weight (lbs): 1.5                                                                                                                                                                                                                                                                                                                                                                                                                                                                                                                                                                                                                                                                                                                                                                                                                                                                                                                                                                                                                                                                                                                                                                                                                                                                                                                                                                                                                                                                                                                                                                                                                                                                                                                                                                                                                                                                                                                                                                                        | Ceiling Thickness (mm): 10 / 12.5 / 15                                      |
| Min. Recessing Depth (in): 6 $^{11}\!\!/_{16}$ Light Distribution: Downlight Weight (kg): 0.69 Weight (lbs): 1.5                                                                                                                                                                                                                                                                                                                                                                                                                                                                                                                                                                                                                                                                                                                                                                                                                                                                                                                                                                                                                                                                                                                                                                                                                                                                                                                                                                                                                                                                                                                                                                                                                                                                                                                                                                                                                                                                                                                                                                                                               | Ceiling Thickness (in): 3/8 or 1/2 or 9/16                                  |
| Light Distribution: Downlight Weight (kg): 0.69 Weight (lbs): 1.5                                                                                                                                                                                                                                                                                                                                                                                                                                                                                                                                                                                                                                                                                                                                                                                                                                                                                                                                                                                                                                                                                                                                                                                                                                                                                                                                                                                                                                                                                                                                                                                                                                                                                                                                                                                                                                                                                                                                                                                                                                                              | Min. Recessing Depth (mm): 170                                              |
| Weight (kg): 0.69<br>Weight (lbs): 1.5                                                                                                                                                                                                                                                                                                                                                                                                                                                                                                                                                                                                                                                                                                                                                                                                                                                                                                                                                                                                                                                                                                                                                                                                                                                                                                                                                                                                                                                                                                                                                                                                                                                                                                                                                                                                                                                                                                                                                                                                                                                                                         | Min. Recessing Depth (in): 6 11/16                                          |
| Weight (lbs): 1.5                                                                                                                                                                                                                                                                                                                                                                                                                                                                                                                                                                                                                                                                                                                                                                                                                                                                                                                                                                                                                                                                                                                                                                                                                                                                                                                                                                                                                                                                                                                                                                                                                                                                                                                                                                                                                                                                                                                                                                                                                                                                                                              | Light Distribution: Downlight                                               |
|                                                                                                                                                                                                                                                                                                                                                                                                                                                                                                                                                                                                                                                                                                                                                                                                                                                                                                                                                                                                                                                                                                                                                                                                                                                                                                                                                                                                                                                                                                                                                                                                                                                                                                                                                                                                                                                                                                                                                                                                                                                                                                                                | Weight (kg): 0.69                                                           |
| Fixture Finish: SSR / BKV / CWI / CRV / HAB / LIFT / ITA / RLIA / FTG / MVG /                                                                                                                                                                                                                                                                                                                                                                                                                                                                                                                                                                                                                                                                                                                                                                                                                                                                                                                                                                                                                                                                                                                                                                                                                                                                                                                                                                                                                                                                                                                                                                                                                                                                                                                                                                                                                                                                                                                                                                                                                                                  | Weight (lbs): 1.5                                                           |
| Tikele Tillian Sak Jak Jewa Tillian Jak Jewa Tillian Jewa | Fixture Finish: SSR / BKV / CWI / CRY / HAB / UFT / ITA / RUA / FTG / MYG / |

Fixture Finish: SSR / BKV / CWI / CRY / HAB / UFT / ITA / RUA / FTG / MYG / LOD / PUS / FRO / FUP / KIA / POP / BLS / SPG / MEY / GOH / GUM / CHC / COM / ABZ / JAG / OBR / MOS / ROR

Fixture Material: Aluminum Die Cast

Cut-out Measurements: 114mm / 4 1/2" x 114mm / 4 1/2"