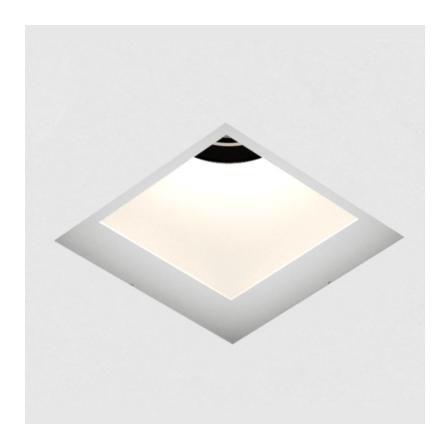

#### GENERAL

| Series: Bioniq                        |  |
|---------------------------------------|--|
| Subseries: Bioniq Square Deep Comfort |  |
| Brand: Prolicht                       |  |
| Division: Architectural               |  |
| Mounting Type: Recessed               |  |
| Mounting Location: Ceiling            |  |
| Subcategory: Downlight                |  |

| Mounting Location: Ceiling Subcategory: Downlight  PHYSICAL  Shape: Square  Length (mm): 119  Length (in): 4 11/15  Width (mm): 119  Width (in): 4 11/16  Depth (mm): 150  Depth (mm): 150  Depth (in): 5 1/6  Ceiling Thickness (mm): 10 / 12.5 / 15  Ceiling Thickness (in): 3/8 or 1/2 or 9/16  Min. Recessing Depth (mm): 170  Min. Recessing Depth (in): 6 11/16  Light Distribution: Downlight  Weight (kg): 0.69  Weight (lbs): 1.5                                                                                                                                                                                                                                                                                                                                                                                                                                                                                                                                                                                                                                                                                                                                                                                                                                                                                                                                                                                                                                                                                                                                                                                                                                                                                                                                                                                                                                                                                                                                                                                                                                                                                     | mounting Type: Recessed                                                     |
|--------------------------------------------------------------------------------------------------------------------------------------------------------------------------------------------------------------------------------------------------------------------------------------------------------------------------------------------------------------------------------------------------------------------------------------------------------------------------------------------------------------------------------------------------------------------------------------------------------------------------------------------------------------------------------------------------------------------------------------------------------------------------------------------------------------------------------------------------------------------------------------------------------------------------------------------------------------------------------------------------------------------------------------------------------------------------------------------------------------------------------------------------------------------------------------------------------------------------------------------------------------------------------------------------------------------------------------------------------------------------------------------------------------------------------------------------------------------------------------------------------------------------------------------------------------------------------------------------------------------------------------------------------------------------------------------------------------------------------------------------------------------------------------------------------------------------------------------------------------------------------------------------------------------------------------------------------------------------------------------------------------------------------------------------------------------------------------------------------------------------------|-----------------------------------------------------------------------------|
| PHYSICAL  Shape: Square  Length (mm): 119  Length (in): 4 11/16  Width (mm): 119  Width (in): 4 11/16  Depth (mm): 150  Depth (in): 5 1/8  Ceiling Thickness (mm): 10 / 12.5 / 15  Ceiling Thickness (in): 3/8 or 1/2 or 9/16  Min. Recessing Depth (mm): 170  Min. Recessing Depth (in): 6 11/16  Light Distribution: Downlight  Weight (kg): 0.69  Weight (lbs): 1.5                                                                                                                                                                                                                                                                                                                                                                                                                                                                                                                                                                                                                                                                                                                                                                                                                                                                                                                                                                                                                                                                                                                                                                                                                                                                                                                                                                                                                                                                                                                                                                                                                                                                                                                                                         | Mounting Location: Ceiling                                                  |
| Shape: Square Length (mm): 119 Length (in): $4^{11}/_{16}$ Width (mm): 119 Width (in): $4^{11}/_{16}$ Depth (in): $5^{11}/_{16}$ Depth (mm): 150 Depth (in): $5^{11}/_{6}$ Ceiling Thickness (mm): $10 / 12.5 / 15$ Ceiling Thickness (in): $3/8$ or $1/2$ or $9/16$ Min. Recessing Depth (in): $6^{11}/_{16}$ Light Distribution: Downlight Weight (kg): $0.69$ Weight (lbs): $1.5$                                                                                                                                                                                                                                                                                                                                                                                                                                                                                                                                                                                                                                                                                                                                                                                                                                                                                                                                                                                                                                                                                                                                                                                                                                                                                                                                                                                                                                                                                                                                                                                                                                                                                                                                           | Subcategory: Downlight                                                      |
| Length (mm): 119  Length (in): $4^{11}/_{16}$ Width (mm): 119  Width (in): $4^{11}/_{16}$ Depth (mm): 150  Depth (in): $5^{7}/_{8}$ Ceiling Thickness (mm): $10 / 12.5 / 15$ Ceiling Thickness (in): $3/8$ or $1/2$ or $9/16$ Min. Recessing Depth (mm): $170$ Min. Recessing Depth (in): $6^{11}/_{16}$ Light Distribution: Downlight  Weight (kg): $0.69$ Weight (lbs): $1.5$                                                                                                                                                                                                                                                                                                                                                                                                                                                                                                                                                                                                                                                                                                                                                                                                                                                                                                                                                                                                                                                                                                                                                                                                                                                                                                                                                                                                                                                                                                                                                                                                                                                                                                                                                | PHYSICAL                                                                    |
| Length (in): $4^{11}\!\!/_{16}$ Width (mm): 119 Width (in): $4^{11}\!\!/_{16}$ Depth (mm): 150 Depth (in): $5^{7}\!\!/_{8}$ Ceiling Thickness (mm): $10 / 12.5 / 15$ Ceiling Thickness (in): $3/8$ or $1/2$ or $9/16$ Min. Recessing Depth (mm): $170$ Min. Recessing Depth (in): $6^{11}\!\!/_{16}$ Light Distribution: Downlight Weight (kg): $0.69$ Weight (lbs): $1.5$                                                                                                                                                                                                                                                                                                                                                                                                                                                                                                                                                                                                                                                                                                                                                                                                                                                                                                                                                                                                                                                                                                                                                                                                                                                                                                                                                                                                                                                                                                                                                                                                                                                                                                                                                     | Shape: Square                                                               |
| Width (mm): 119 Width (in): $4^{11}\!\!\!\!\!\!\!\!\!\!\!\!\!\!\!\!\!\!\!\!\!\!\!\!\!\!\!\!\!\!\!\!\!\!\!$                                                                                                                                                                                                                                                                                                                                                                                                                                                                                                                                                                                                                                                                                                                                                                                                                                                                                                                                                                                                                                                                                                                                                                                                                                                                                                                                                                                                                                                                                                                                                                                                                                                                                                                                                                                                                                                                                                                                                                                                                     | Length (mm): 119                                                            |
| Width (in): $4^{11}\!\!/_{16}$ Depth (inm): 150 Depth (in): $5^{7}\!\!/_{8}$ Ceiling Thickness (mm): $10 / 12.5 / 15$ Ceiling Thickness (in): $3/8$ or $1/2$ or $9/16$ Min. Recessing Depth (mm): $170$ Min. Recessing Depth (in): $6^{11}\!\!/_{16}$ Light Distribution: Downlight Weight (kg): $0.69$ Weight (lbs): $1.5$                                                                                                                                                                                                                                                                                                                                                                                                                                                                                                                                                                                                                                                                                                                                                                                                                                                                                                                                                                                                                                                                                                                                                                                                                                                                                                                                                                                                                                                                                                                                                                                                                                                                                                                                                                                                    | Length (in): 4 11/16                                                        |
| Depth (mm): 150  Depth (in): $5\frac{7}{8}$ Ceiling Thickness (mm): $10 / 12.5 / 15$ Ceiling Thickness (in): $3/8$ or $1/2$ or $9/16$ Min. Recessing Depth (mm): $170$ Min. Recessing Depth (in): $6^{11}\!\!\!/_{16}$ Light Distribution: Downlight  Weight (kg): $0.69$ Weight (lbs): $1.5$                                                                                                                                                                                                                                                                                                                                                                                                                                                                                                                                                                                                                                                                                                                                                                                                                                                                                                                                                                                                                                                                                                                                                                                                                                                                                                                                                                                                                                                                                                                                                                                                                                                                                                                                                                                                                                  | Width (mm): 119                                                             |
| Depth (in): $5\frac{7}{8}$ Ceiling Thickness (mm): $10 / 12.5 / 15$ Ceiling Thickness (in): $3/8$ or $1/2$ or $9/16$ Min. Recessing Depth (mm): $170$ Min. Recessing Depth (in): $6\frac{11}{16}$ Light Distribution: Downlight Weight (kg): $0.69$ Weight (lbs): $1.5$                                                                                                                                                                                                                                                                                                                                                                                                                                                                                                                                                                                                                                                                                                                                                                                                                                                                                                                                                                                                                                                                                                                                                                                                                                                                                                                                                                                                                                                                                                                                                                                                                                                                                                                                                                                                                                                        | Width (in): 4 11/16                                                         |
| Ceiling Thickness (mm): 10 / 12.5 / 15  Ceiling Thickness (in): 3/8 or 1/2 or 9/16  Min. Recessing Depth (mm): 170  Min. Recessing Depth (in): 6 11/16  Light Distribution: Downlight  Weight (kg): 0.69  Weight (lbs): 1.5                                                                                                                                                                                                                                                                                                                                                                                                                                                                                                                                                                                                                                                                                                                                                                                                                                                                                                                                                                                                                                                                                                                                                                                                                                                                                                                                                                                                                                                                                                                                                                                                                                                                                                                                                                                                                                                                                                    | Depth (mm): 150                                                             |
| Ceiling Thickness (in): 3/8 or 1/2 or 9/16  Min. Recessing Depth (mm): 170  Min. Recessing Depth (in): 6 11/16  Light Distribution: Downlight  Weight (kg): 0.69  Weight (lbs): 1.5                                                                                                                                                                                                                                                                                                                                                                                                                                                                                                                                                                                                                                                                                                                                                                                                                                                                                                                                                                                                                                                                                                                                                                                                                                                                                                                                                                                                                                                                                                                                                                                                                                                                                                                                                                                                                                                                                                                                            | Depth (in): 5 $\frac{7}{8}$                                                 |
| Min. Recessing Depth (mm): 170  Min. Recessing Depth (in): 6 11/16  Light Distribution: Downlight  Weight (kg): 0.69  Weight (lbs): 1.5                                                                                                                                                                                                                                                                                                                                                                                                                                                                                                                                                                                                                                                                                                                                                                                                                                                                                                                                                                                                                                                                                                                                                                                                                                                                                                                                                                                                                                                                                                                                                                                                                                                                                                                                                                                                                                                                                                                                                                                        | Ceiling Thickness (mm): 10 / 12.5 / 15                                      |
| Min. Recessing Depth (in): 6 $^{11}\!\!/_{16}$ Light Distribution: Downlight Weight (kg): 0.69 Weight (lbs): 1.5                                                                                                                                                                                                                                                                                                                                                                                                                                                                                                                                                                                                                                                                                                                                                                                                                                                                                                                                                                                                                                                                                                                                                                                                                                                                                                                                                                                                                                                                                                                                                                                                                                                                                                                                                                                                                                                                                                                                                                                                               | Ceiling Thickness (in): 3/8 or 1/2 or 9/16                                  |
| Light Distribution: Downlight Weight (kg): 0.69 Weight (lbs): 1.5                                                                                                                                                                                                                                                                                                                                                                                                                                                                                                                                                                                                                                                                                                                                                                                                                                                                                                                                                                                                                                                                                                                                                                                                                                                                                                                                                                                                                                                                                                                                                                                                                                                                                                                                                                                                                                                                                                                                                                                                                                                              | Min. Recessing Depth (mm): 170                                              |
| Weight (kg): 0.69<br>Weight (lbs): 1.5                                                                                                                                                                                                                                                                                                                                                                                                                                                                                                                                                                                                                                                                                                                                                                                                                                                                                                                                                                                                                                                                                                                                                                                                                                                                                                                                                                                                                                                                                                                                                                                                                                                                                                                                                                                                                                                                                                                                                                                                                                                                                         | Min. Recessing Depth (in): 6 11/16                                          |
| Weight (lbs): 1.5                                                                                                                                                                                                                                                                                                                                                                                                                                                                                                                                                                                                                                                                                                                                                                                                                                                                                                                                                                                                                                                                                                                                                                                                                                                                                                                                                                                                                                                                                                                                                                                                                                                                                                                                                                                                                                                                                                                                                                                                                                                                                                              | Light Distribution: Downlight                                               |
|                                                                                                                                                                                                                                                                                                                                                                                                                                                                                                                                                                                                                                                                                                                                                                                                                                                                                                                                                                                                                                                                                                                                                                                                                                                                                                                                                                                                                                                                                                                                                                                                                                                                                                                                                                                                                                                                                                                                                                                                                                                                                                                                | Weight (kg): 0.69                                                           |
| Fixture Finish: SSR / BKV / CWI / CRV / HAB / LIFT / ITA / RLIA / FTG / MVG /                                                                                                                                                                                                                                                                                                                                                                                                                                                                                                                                                                                                                                                                                                                                                                                                                                                                                                                                                                                                                                                                                                                                                                                                                                                                                                                                                                                                                                                                                                                                                                                                                                                                                                                                                                                                                                                                                                                                                                                                                                                  | Weight (lbs): 1.5                                                           |
| Tikele Tillian Sak Jak Jewa Tillian Jak Jewa Tillian Jewa | Fixture Finish: SSR / BKV / CWI / CRY / HAB / UFT / ITA / RUA / FTG / MYG / |