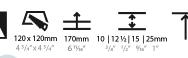

# **LEGEND**

|                       |                                                              |          |                                                              |            | special LED (upon request) PGB_PGBW_tunable                                                    |
|-----------------------|--------------------------------------------------------------|----------|--------------------------------------------------------------|------------|------------------------------------------------------------------------------------------------|
| <u></u>               | floor-mounted                                                | ¥        | pivotable                                                    | ⊛          | special LED (upon request) RGB, RGBW, tunable,<br>gold+, meat+, art+, fashion+                 |
| 7                     | wall and ceiling: recessed and surface mounted               | C        | rotating                                                     | 0          | warm dim / natural dimming LED                                                                 |
| $\overline{\uparrow}$ | ceiling-mounted and wall-mounted                             | Œ        | illuminate tilted                                            | 0          | rechargeable battery powered                                                                   |
| $\rightarrow$         | wall-mounted                                                 | I        | color of suspension cable                                    |            | fixture with natural vivid LED (upon request)                                                  |
| Y                     | omni-directional light distribution                          | 1        | length of suspension cable                                   | CRI        | color rendering index                                                                          |
| $\dot{\Delta}$        | direct light distribution                                    |          | reflector degree selection                                   | (K)        | color temperature                                                                              |
| X                     | direct/indirect light distribution                           | s s      | super spot                                                   | LM         | lumen (luminous flux)                                                                          |
| Y                     | indirect light distribution                                  | *        | lens                                                         | ₩          | efficacy (lumens per watt)                                                                     |
|                       | asymmetric light distribution                                | 8        | lens pack                                                    | UGR        | Unified Glare Rating (UGR) range from 5-40                                                     |
|                       | aura light distribution                                      | 0        | shine ring                                                   | *          | marine grade (AISI 316 stainless steel)                                                        |
| R                     | round wall or ceiling cut-out                                | 0        | integrated shine ring with diffuser                          | <b>3</b>   | walk on                                                                                        |
| Z)                    | square wall or ceiling cut-out                               |          | free individual colors 01-29                                 | <b>②</b>   | drive on                                                                                       |
| 4                     | the supplied jig specifies the cutout dimensions             | Ĉ        | individual colors: 00 (free of charge), 01-25 (extra charge) | DSC        | Dark Sky Compliance                                                                            |
| <b>□</b> ←,→          | minimum distance (meters) lamp - object                      | <b>♦</b> | luminaire part to be colored (F1)                            | Ġ          | Americans with Disabilities Act (less than 4" off the wall located between 27"-84" from floor) |
| $\hat{\pm}$           | recessed depth                                               |          | luminaire part to be colored (F2)                            |            | lamp protected against explosion                                                               |
| <u></u>               | ceiling thickness in mm                                      | •        | luminaire part to be colored (F3)                            |            | blown glass using traditional methods by master glass blower                                   |
| 1                     | ceiling thickness selection                                  |          | luminaire part to be colored (F4)                            | <b>●</b> ⑨ | acoustic material                                                                              |
|                       | dimmable DP (phase), DV (0-10V), DD (dali), DS (step-dim)    | •        | luminaire part to be colored (F5)                            |            | protection class I, protection insulation                                                      |
| C. CO                 | included or excluded LED driver/transformer/<br>control gear | •        | color of 3-circuit adaptor                                   |            | protection class II, protection insulation                                                     |
| 8                     | separately switchable                                        | $\odot$  | indirect diffuser                                            | . <b>.</b> | ETL Certified to UL and CSA Standards                                                          |
| <b>9</b>              | sensor                                                       | 0        | direct diffuser                                              | շ (Մը) us  | UL Certified to UL and CSA Standards                                                           |
|                       | remote control                                               | (1)      | ball-proof (upon request)                                    | <b>®</b> : | CSA Certified to UL and CSA Standards                                                          |
| 9                     | available upon request                                       | O        | accessory                                                    | <b>②</b>   | Certified for North American Standards                                                         |