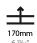

| Mounting Location: Ceiling Subcategory: Downlight  PHYSICAL  Shape: Square  Length (mm): 119  Length (in): 4 11/15  Width (mm): 119  Width (in): 4 11/16  Depth (mm): 150  Depth (mm): 150  Depth (in): 5 1/6  Ceiling Thickness (mm): 10 / 12.5 / 15  Ceiling Thickness (in): 3/8 or 1/2 or 9/16  Min. Recessing Depth (mm): 170  Min. Recessing Depth (in): 6 11/16  Light Distribution: Downlight  Weight (kg): 0.69  Weight (lbs): 1.5                                                                                                                                                                                                                                                                                                                                                                                                                                                                                                                                                                                                                                                                                                                                                                                                                                                                                                                                                                                                                                                                                                                                                                                                                                                                                                                                                                                                                                                                                                                                                                                                                                                                                     | mounting Type: Recessed                                                     |
|--------------------------------------------------------------------------------------------------------------------------------------------------------------------------------------------------------------------------------------------------------------------------------------------------------------------------------------------------------------------------------------------------------------------------------------------------------------------------------------------------------------------------------------------------------------------------------------------------------------------------------------------------------------------------------------------------------------------------------------------------------------------------------------------------------------------------------------------------------------------------------------------------------------------------------------------------------------------------------------------------------------------------------------------------------------------------------------------------------------------------------------------------------------------------------------------------------------------------------------------------------------------------------------------------------------------------------------------------------------------------------------------------------------------------------------------------------------------------------------------------------------------------------------------------------------------------------------------------------------------------------------------------------------------------------------------------------------------------------------------------------------------------------------------------------------------------------------------------------------------------------------------------------------------------------------------------------------------------------------------------------------------------------------------------------------------------------------------------------------------------------|-----------------------------------------------------------------------------|
| PHYSICAL  Shape: Square  Length (mm): 119  Length (in): 4 11/16  Width (mm): 119  Width (in): 4 11/16  Depth (mm): 150  Depth (in): 5 1/8  Ceiling Thickness (mm): 10 / 12.5 / 15  Ceiling Thickness (in): 3/8 or 1/2 or 9/16  Min. Recessing Depth (mm): 170  Min. Recessing Depth (in): 6 11/16  Light Distribution: Downlight  Weight (kg): 0.69  Weight (lbs): 1.5                                                                                                                                                                                                                                                                                                                                                                                                                                                                                                                                                                                                                                                                                                                                                                                                                                                                                                                                                                                                                                                                                                                                                                                                                                                                                                                                                                                                                                                                                                                                                                                                                                                                                                                                                         | Mounting Location: Ceiling                                                  |
| Shape: Square Length (mm): 119 Length (in): $4^{11}/_{16}$ Width (mm): 119 Width (in): $4^{11}/_{16}$ Depth (in): $5^{11}/_{16}$ Depth (mm): 150 Depth (in): $5^{11}/_{6}$ Ceiling Thickness (mm): $10 / 12.5 / 15$ Ceiling Thickness (in): $3/8$ or $1/2$ or $9/16$ Min. Recessing Depth (in): $6^{11}/_{16}$ Light Distribution: Downlight Weight (kg): $0.69$ Weight (lbs): $1.5$                                                                                                                                                                                                                                                                                                                                                                                                                                                                                                                                                                                                                                                                                                                                                                                                                                                                                                                                                                                                                                                                                                                                                                                                                                                                                                                                                                                                                                                                                                                                                                                                                                                                                                                                           | Subcategory: Downlight                                                      |
| Length (mm): 119  Length (in): $4^{11}/_{16}$ Width (mm): 119  Width (in): $4^{11}/_{16}$ Depth (mm): 150  Depth (in): $5^{7}/_{8}$ Ceiling Thickness (mm): $10 / 12.5 / 15$ Ceiling Thickness (in): $3/8$ or $1/2$ or $9/16$ Min. Recessing Depth (mm): $170$ Min. Recessing Depth (in): $6^{11}/_{16}$ Light Distribution: Downlight  Weight (kg): $0.69$ Weight (lbs): $1.5$                                                                                                                                                                                                                                                                                                                                                                                                                                                                                                                                                                                                                                                                                                                                                                                                                                                                                                                                                                                                                                                                                                                                                                                                                                                                                                                                                                                                                                                                                                                                                                                                                                                                                                                                                | PHYSICAL                                                                    |
| Length (in): $4^{11}\!\!/_{16}$ Width (mm): 119 Width (in): $4^{11}\!\!/_{16}$ Depth (mm): 150 Depth (in): $5^{7}\!\!/_{8}$ Ceiling Thickness (mm): $10 / 12.5 / 15$ Ceiling Thickness (in): $3/8$ or $1/2$ or $9/16$ Min. Recessing Depth (mm): $170$ Min. Recessing Depth (in): $6^{11}\!\!/_{16}$ Light Distribution: Downlight Weight (kg): $0.69$ Weight (lbs): $1.5$                                                                                                                                                                                                                                                                                                                                                                                                                                                                                                                                                                                                                                                                                                                                                                                                                                                                                                                                                                                                                                                                                                                                                                                                                                                                                                                                                                                                                                                                                                                                                                                                                                                                                                                                                     | Shape: Square                                                               |
| Width (mm): 119 Width (in): $4^{11}\!\!\!\!\!\!\!\!\!\!\!\!\!\!\!\!\!\!\!\!\!\!\!\!\!\!\!\!\!\!\!\!\!\!\!$                                                                                                                                                                                                                                                                                                                                                                                                                                                                                                                                                                                                                                                                                                                                                                                                                                                                                                                                                                                                                                                                                                                                                                                                                                                                                                                                                                                                                                                                                                                                                                                                                                                                                                                                                                                                                                                                                                                                                                                                                     | Length (mm): 119                                                            |
| Width (in): $4^{11}\!\!/_{16}$ Depth (inm): 150 Depth (in): $5^{7}\!\!/_{8}$ Ceiling Thickness (mm): $10 / 12.5 / 15$ Ceiling Thickness (in): $3/8$ or $1/2$ or $9/16$ Min. Recessing Depth (mm): $170$ Min. Recessing Depth (in): $6^{11}\!\!/_{16}$ Light Distribution: Downlight Weight (kg): $0.69$ Weight (lbs): $1.5$                                                                                                                                                                                                                                                                                                                                                                                                                                                                                                                                                                                                                                                                                                                                                                                                                                                                                                                                                                                                                                                                                                                                                                                                                                                                                                                                                                                                                                                                                                                                                                                                                                                                                                                                                                                                    | Length (in): 4 11/16                                                        |
| Depth (mm): 150  Depth (in): $5\frac{7}{8}$ Ceiling Thickness (mm): $10 / 12.5 / 15$ Ceiling Thickness (in): $3/8$ or $1/2$ or $9/16$ Min. Recessing Depth (mm): $170$ Min. Recessing Depth (in): $6^{11}\!\!\!/_{16}$ Light Distribution: Downlight  Weight (kg): $0.69$ Weight (lbs): $1.5$                                                                                                                                                                                                                                                                                                                                                                                                                                                                                                                                                                                                                                                                                                                                                                                                                                                                                                                                                                                                                                                                                                                                                                                                                                                                                                                                                                                                                                                                                                                                                                                                                                                                                                                                                                                                                                  | Width (mm): 119                                                             |
| Depth (in): $5\frac{7}{8}$ Ceiling Thickness (mm): $10 / 12.5 / 15$ Ceiling Thickness (in): $3/8$ or $1/2$ or $9/16$ Min. Recessing Depth (mm): $170$ Min. Recessing Depth (in): $6\frac{11}{16}$ Light Distribution: Downlight Weight (kg): $0.69$ Weight (lbs): $1.5$                                                                                                                                                                                                                                                                                                                                                                                                                                                                                                                                                                                                                                                                                                                                                                                                                                                                                                                                                                                                                                                                                                                                                                                                                                                                                                                                                                                                                                                                                                                                                                                                                                                                                                                                                                                                                                                        | Width (in): 4 11/16                                                         |
| Ceiling Thickness (mm): 10 / 12.5 / 15  Ceiling Thickness (in): 3/8 or 1/2 or 9/16  Min. Recessing Depth (mm): 170  Min. Recessing Depth (in): 6 11/16  Light Distribution: Downlight  Weight (kg): 0.69  Weight (lbs): 1.5                                                                                                                                                                                                                                                                                                                                                                                                                                                                                                                                                                                                                                                                                                                                                                                                                                                                                                                                                                                                                                                                                                                                                                                                                                                                                                                                                                                                                                                                                                                                                                                                                                                                                                                                                                                                                                                                                                    | Depth (mm): 150                                                             |
| Ceiling Thickness (in): 3/8 or 1/2 or 9/16  Min. Recessing Depth (mm): 170  Min. Recessing Depth (in): 6 11/16  Light Distribution: Downlight  Weight (kg): 0.69  Weight (lbs): 1.5                                                                                                                                                                                                                                                                                                                                                                                                                                                                                                                                                                                                                                                                                                                                                                                                                                                                                                                                                                                                                                                                                                                                                                                                                                                                                                                                                                                                                                                                                                                                                                                                                                                                                                                                                                                                                                                                                                                                            | Depth (in): 5 $\frac{7}{8}$                                                 |
| Min. Recessing Depth (mm): 170  Min. Recessing Depth (in): 6 11/16  Light Distribution: Downlight  Weight (kg): 0.69  Weight (lbs): 1.5                                                                                                                                                                                                                                                                                                                                                                                                                                                                                                                                                                                                                                                                                                                                                                                                                                                                                                                                                                                                                                                                                                                                                                                                                                                                                                                                                                                                                                                                                                                                                                                                                                                                                                                                                                                                                                                                                                                                                                                        | Ceiling Thickness (mm): 10 / 12.5 / 15                                      |
| Min. Recessing Depth (in): 6 $^{11}\!\!/_{16}$ Light Distribution: Downlight Weight (kg): 0.69 Weight (lbs): 1.5                                                                                                                                                                                                                                                                                                                                                                                                                                                                                                                                                                                                                                                                                                                                                                                                                                                                                                                                                                                                                                                                                                                                                                                                                                                                                                                                                                                                                                                                                                                                                                                                                                                                                                                                                                                                                                                                                                                                                                                                               | Ceiling Thickness (in): 3/8 or 1/2 or 9/16                                  |
| Light Distribution: Downlight Weight (kg): 0.69 Weight (lbs): 1.5                                                                                                                                                                                                                                                                                                                                                                                                                                                                                                                                                                                                                                                                                                                                                                                                                                                                                                                                                                                                                                                                                                                                                                                                                                                                                                                                                                                                                                                                                                                                                                                                                                                                                                                                                                                                                                                                                                                                                                                                                                                              | Min. Recessing Depth (mm): 170                                              |
| Weight (kg): 0.69<br>Weight (lbs): 1.5                                                                                                                                                                                                                                                                                                                                                                                                                                                                                                                                                                                                                                                                                                                                                                                                                                                                                                                                                                                                                                                                                                                                                                                                                                                                                                                                                                                                                                                                                                                                                                                                                                                                                                                                                                                                                                                                                                                                                                                                                                                                                         | Min. Recessing Depth (in): 6 11/16                                          |
| Weight (lbs): 1.5                                                                                                                                                                                                                                                                                                                                                                                                                                                                                                                                                                                                                                                                                                                                                                                                                                                                                                                                                                                                                                                                                                                                                                                                                                                                                                                                                                                                                                                                                                                                                                                                                                                                                                                                                                                                                                                                                                                                                                                                                                                                                                              | Light Distribution: Downlight                                               |
|                                                                                                                                                                                                                                                                                                                                                                                                                                                                                                                                                                                                                                                                                                                                                                                                                                                                                                                                                                                                                                                                                                                                                                                                                                                                                                                                                                                                                                                                                                                                                                                                                                                                                                                                                                                                                                                                                                                                                                                                                                                                                                                                | Weight (kg): 0.69                                                           |
| Fixture Finish: SSR / BKV / CWI / CRV / HAB / LIFT / ITA / RLIA / FTG / MVG /                                                                                                                                                                                                                                                                                                                                                                                                                                                                                                                                                                                                                                                                                                                                                                                                                                                                                                                                                                                                                                                                                                                                                                                                                                                                                                                                                                                                                                                                                                                                                                                                                                                                                                                                                                                                                                                                                                                                                                                                                                                  | Weight (lbs): 1.5                                                           |
| Tikele Tillian Sak Jak Jewa Tillian Jak Jewa Tillian Jewa | Fixture Finish: SSR / BKV / CWI / CRY / HAB / UFT / ITA / RUA / FTG / MYG / |