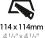

nts: 114mm / 4 1/2" x 114mm / 4 1/2"

### ELECTRICAL

Lamp Type: LED (Zhaga Standard) Total Output Wattage (W): 15 Dimming: Dali Dimming Driver Included: No **Driver Location: Recessed Housing** Driver Type: Constant Current - 120Vac Housing: See components Input Voltage (V): 120 Constant Current (MA): 350

| LED                              |
|----------------------------------|
| Number of LEDs: 1                |
| Color Temperature (°K): Warm Dim |
| Max. Delivered Lumen (lm): 760   |
| Nominal Lumen (lm): 1140         |
| CRI: >90 CRI                     |
| Lamp Life (hrs): 50000           |
| ADDICAL                          |

### **OPTICAL**

Reflector°: 20 / 40 / 60

### **RATINGS AND CERTIFICATIONS**

Certified By: Certified for North American Standards IP rating: IP20





















A35553-

| PROJECT   |  |  |
|-----------|--|--|
| TYPE      |  |  |
| SPECIFIER |  |  |
| QUANTITY  |  |  |
| DATE      |  |  |







### **BIONIQ**

COLOR FINISH CHART

| PROJECT   |   |  |  |
|-----------|---|--|--|
| TYPE      |   |  |  |
| SPECIFIER |   |  |  |
| QUANTITY  |   |  |  |
| DATE      | - |  |  |

#### **Fixture Finish**



**Digital:** Not all screens are calibrated the same, and therefore, colors will appear differently between screens. **Physical:** When texture is involved, there will be variations in color, character and tone within a product series and between product families.

**Gun Metal:** No Gun Metal finish is alike. It combines a mixture of transparent and black color particles which ensures a highly individual effect and no luminaire being identi