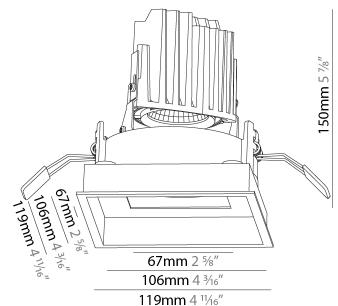

| Mounting Location: Ceiling Subcategory: Downlight  PHYSICAL  Shape: Square  Length (mm): 119  Length (in): 4 11/15  Width (mm): 119  Width (in): 4 11/16  Depth (mm): 150  Depth (mm): 150  Depth (in): 5 1/6  Ceiling Thickness (mm): 10 / 12.5 / 15  Ceiling Thickness (in): 3/8 or 1/2 or 9/16  Min. Recessing Depth (mm): 170  Min. Recessing Depth (in): 6 11/16  Light Distribution: Downlight  Weight (kg): 0.69  Weight (lbs): 1.5                                                                                                                                                                                                                                                                                                                                                                                                                                                                                                                                                                                                                                                                                                                                                                                                                                                                                                                                                                                                                                                                                                                                                                                                                                                                                                                                                                                                                                                                                                                                                                                                                                                                                     | mounting Type: Recessed                                                     |
|--------------------------------------------------------------------------------------------------------------------------------------------------------------------------------------------------------------------------------------------------------------------------------------------------------------------------------------------------------------------------------------------------------------------------------------------------------------------------------------------------------------------------------------------------------------------------------------------------------------------------------------------------------------------------------------------------------------------------------------------------------------------------------------------------------------------------------------------------------------------------------------------------------------------------------------------------------------------------------------------------------------------------------------------------------------------------------------------------------------------------------------------------------------------------------------------------------------------------------------------------------------------------------------------------------------------------------------------------------------------------------------------------------------------------------------------------------------------------------------------------------------------------------------------------------------------------------------------------------------------------------------------------------------------------------------------------------------------------------------------------------------------------------------------------------------------------------------------------------------------------------------------------------------------------------------------------------------------------------------------------------------------------------------------------------------------------------------------------------------------------------|-----------------------------------------------------------------------------|
| PHYSICAL  Shape: Square  Length (mm): 119  Length (in): 4 11/16  Width (mm): 119  Width (in): 4 11/16  Depth (mm): 150  Depth (in): 5 1/8  Ceiling Thickness (mm): 10 / 12.5 / 15  Ceiling Thickness (in): 3/8 or 1/2 or 9/16  Min. Recessing Depth (mm): 170  Min. Recessing Depth (in): 6 11/16  Light Distribution: Downlight  Weight (kg): 0.69  Weight (lbs): 1.5                                                                                                                                                                                                                                                                                                                                                                                                                                                                                                                                                                                                                                                                                                                                                                                                                                                                                                                                                                                                                                                                                                                                                                                                                                                                                                                                                                                                                                                                                                                                                                                                                                                                                                                                                         | Mounting Location: Ceiling                                                  |
| Shape: Square Length (mm): 119 Length (in): $4^{11}/_{16}$ Width (mm): 119 Width (in): $4^{11}/_{16}$ Depth (in): $5^{11}/_{16}$ Depth (mm): 150 Depth (in): $5^{11}/_{6}$ Ceiling Thickness (mm): $10 / 12.5 / 15$ Ceiling Thickness (in): $3/8$ or $1/2$ or $9/16$ Min. Recessing Depth (in): $6^{11}/_{16}$ Light Distribution: Downlight Weight (kg): $0.69$ Weight (lbs): $1.5$                                                                                                                                                                                                                                                                                                                                                                                                                                                                                                                                                                                                                                                                                                                                                                                                                                                                                                                                                                                                                                                                                                                                                                                                                                                                                                                                                                                                                                                                                                                                                                                                                                                                                                                                           | Subcategory: Downlight                                                      |
| Length (mm): 119  Length (in): $4^{11}/_{16}$ Width (mm): 119  Width (in): $4^{11}/_{16}$ Depth (mm): 150  Depth (in): $5^{7}/_{8}$ Ceiling Thickness (mm): $10 / 12.5 / 15$ Ceiling Thickness (in): $3/8$ or $1/2$ or $9/16$ Min. Recessing Depth (mm): $170$ Min. Recessing Depth (in): $6^{11}/_{16}$ Light Distribution: Downlight  Weight (kg): $0.69$ Weight (lbs): $1.5$                                                                                                                                                                                                                                                                                                                                                                                                                                                                                                                                                                                                                                                                                                                                                                                                                                                                                                                                                                                                                                                                                                                                                                                                                                                                                                                                                                                                                                                                                                                                                                                                                                                                                                                                                | PHYSICAL                                                                    |
| Length (in): $4^{11}\!\!/_{16}$ Width (mm): 119 Width (in): $4^{11}\!\!/_{16}$ Depth (mm): 150 Depth (in): $5^{7}\!\!/_{8}$ Ceiling Thickness (mm): $10 / 12.5 / 15$ Ceiling Thickness (in): $3/8$ or $1/2$ or $9/16$ Min. Recessing Depth (mm): $170$ Min. Recessing Depth (in): $6^{11}\!\!/_{16}$ Light Distribution: Downlight Weight (kg): $0.69$ Weight (lbs): $1.5$                                                                                                                                                                                                                                                                                                                                                                                                                                                                                                                                                                                                                                                                                                                                                                                                                                                                                                                                                                                                                                                                                                                                                                                                                                                                                                                                                                                                                                                                                                                                                                                                                                                                                                                                                     | Shape: Square                                                               |
| Width (mm): 119 Width (in): $4^{11}\!\!\!\!\!\!\!\!\!\!\!\!\!\!\!\!\!\!\!\!\!\!\!\!\!\!\!\!\!\!\!\!\!\!\!$                                                                                                                                                                                                                                                                                                                                                                                                                                                                                                                                                                                                                                                                                                                                                                                                                                                                                                                                                                                                                                                                                                                                                                                                                                                                                                                                                                                                                                                                                                                                                                                                                                                                                                                                                                                                                                                                                                                                                                                                                     | Length (mm): 119                                                            |
| Width (in): $4^{11}\!\!/_{16}$ Depth (inm): 150 Depth (in): $5^{7}\!\!/_{8}$ Ceiling Thickness (mm): $10 / 12.5 / 15$ Ceiling Thickness (in): $3/8$ or $1/2$ or $9/16$ Min. Recessing Depth (mm): $170$ Min. Recessing Depth (in): $6^{11}\!\!/_{16}$ Light Distribution: Downlight Weight (kg): $0.69$ Weight (lbs): $1.5$                                                                                                                                                                                                                                                                                                                                                                                                                                                                                                                                                                                                                                                                                                                                                                                                                                                                                                                                                                                                                                                                                                                                                                                                                                                                                                                                                                                                                                                                                                                                                                                                                                                                                                                                                                                                    | Length (in): 4 11/16                                                        |
| Depth (mm): 150  Depth (in): $5\frac{7}{8}$ Ceiling Thickness (mm): $10 / 12.5 / 15$ Ceiling Thickness (in): $3/8$ or $1/2$ or $9/16$ Min. Recessing Depth (mm): $170$ Min. Recessing Depth (in): $6^{11}\!\!\!/_{16}$ Light Distribution: Downlight  Weight (kg): $0.69$ Weight (lbs): $1.5$                                                                                                                                                                                                                                                                                                                                                                                                                                                                                                                                                                                                                                                                                                                                                                                                                                                                                                                                                                                                                                                                                                                                                                                                                                                                                                                                                                                                                                                                                                                                                                                                                                                                                                                                                                                                                                  | Width (mm): 119                                                             |
| Depth (in): $5\frac{7}{8}$ Ceiling Thickness (mm): $10 / 12.5 / 15$ Ceiling Thickness (in): $3/8$ or $1/2$ or $9/16$ Min. Recessing Depth (mm): $170$ Min. Recessing Depth (in): $6\frac{11}{16}$ Light Distribution: Downlight Weight (kg): $0.69$ Weight (lbs): $1.5$                                                                                                                                                                                                                                                                                                                                                                                                                                                                                                                                                                                                                                                                                                                                                                                                                                                                                                                                                                                                                                                                                                                                                                                                                                                                                                                                                                                                                                                                                                                                                                                                                                                                                                                                                                                                                                                        | Width (in): 4 11/16                                                         |
| Ceiling Thickness (mm): 10 / 12.5 / 15  Ceiling Thickness (in): 3/8 or 1/2 or 9/16  Min. Recessing Depth (mm): 170  Min. Recessing Depth (in): 6 11/16  Light Distribution: Downlight  Weight (kg): 0.69  Weight (lbs): 1.5                                                                                                                                                                                                                                                                                                                                                                                                                                                                                                                                                                                                                                                                                                                                                                                                                                                                                                                                                                                                                                                                                                                                                                                                                                                                                                                                                                                                                                                                                                                                                                                                                                                                                                                                                                                                                                                                                                    | Depth (mm): 150                                                             |
| Ceiling Thickness (in): 3/8 or 1/2 or 9/16  Min. Recessing Depth (mm): 170  Min. Recessing Depth (in): 6 11/16  Light Distribution: Downlight  Weight (kg): 0.69  Weight (lbs): 1.5                                                                                                                                                                                                                                                                                                                                                                                                                                                                                                                                                                                                                                                                                                                                                                                                                                                                                                                                                                                                                                                                                                                                                                                                                                                                                                                                                                                                                                                                                                                                                                                                                                                                                                                                                                                                                                                                                                                                            | Depth (in): 5 $\frac{7}{8}$                                                 |
| Min. Recessing Depth (mm): 170  Min. Recessing Depth (in): 6 11/16  Light Distribution: Downlight  Weight (kg): 0.69  Weight (lbs): 1.5                                                                                                                                                                                                                                                                                                                                                                                                                                                                                                                                                                                                                                                                                                                                                                                                                                                                                                                                                                                                                                                                                                                                                                                                                                                                                                                                                                                                                                                                                                                                                                                                                                                                                                                                                                                                                                                                                                                                                                                        | Ceiling Thickness (mm): 10 / 12.5 / 15                                      |
| Min. Recessing Depth (in): 6 $^{11}\!\!/_{16}$ Light Distribution: Downlight Weight (kg): 0.69 Weight (lbs): 1.5                                                                                                                                                                                                                                                                                                                                                                                                                                                                                                                                                                                                                                                                                                                                                                                                                                                                                                                                                                                                                                                                                                                                                                                                                                                                                                                                                                                                                                                                                                                                                                                                                                                                                                                                                                                                                                                                                                                                                                                                               | Ceiling Thickness (in): 3/8 or 1/2 or 9/16                                  |
| Light Distribution: Downlight Weight (kg): 0.69 Weight (lbs): 1.5                                                                                                                                                                                                                                                                                                                                                                                                                                                                                                                                                                                                                                                                                                                                                                                                                                                                                                                                                                                                                                                                                                                                                                                                                                                                                                                                                                                                                                                                                                                                                                                                                                                                                                                                                                                                                                                                                                                                                                                                                                                              | Min. Recessing Depth (mm): 170                                              |
| Weight (kg): 0.69<br>Weight (lbs): 1.5                                                                                                                                                                                                                                                                                                                                                                                                                                                                                                                                                                                                                                                                                                                                                                                                                                                                                                                                                                                                                                                                                                                                                                                                                                                                                                                                                                                                                                                                                                                                                                                                                                                                                                                                                                                                                                                                                                                                                                                                                                                                                         | Min. Recessing Depth (in): 6 11/16                                          |
| Weight (lbs): 1.5                                                                                                                                                                                                                                                                                                                                                                                                                                                                                                                                                                                                                                                                                                                                                                                                                                                                                                                                                                                                                                                                                                                                                                                                                                                                                                                                                                                                                                                                                                                                                                                                                                                                                                                                                                                                                                                                                                                                                                                                                                                                                                              | Light Distribution: Downlight                                               |
|                                                                                                                                                                                                                                                                                                                                                                                                                                                                                                                                                                                                                                                                                                                                                                                                                                                                                                                                                                                                                                                                                                                                                                                                                                                                                                                                                                                                                                                                                                                                                                                                                                                                                                                                                                                                                                                                                                                                                                                                                                                                                                                                | Weight (kg): 0.69                                                           |
| Fixture Finish: SSR / BKV / CWI / CRV / HAB / LIFT / ITA / RLIA / FTG / MVG /                                                                                                                                                                                                                                                                                                                                                                                                                                                                                                                                                                                                                                                                                                                                                                                                                                                                                                                                                                                                                                                                                                                                                                                                                                                                                                                                                                                                                                                                                                                                                                                                                                                                                                                                                                                                                                                                                                                                                                                                                                                  | Weight (lbs): 1.5                                                           |
| Tikele Tillian Sak Jak Jewa Tillian Jak Jewa Tillian Jewa | Fixture Finish: SSR / BKV / CWI / CRY / HAB / UFT / ITA / RUA / FTG / MYG / |