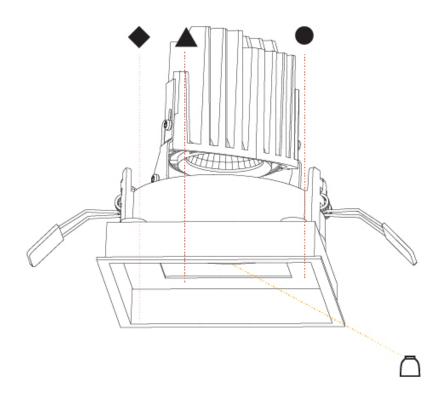

| A35371      | •     | -                     | -                      | -                    | -         |
|-------------|-------|-----------------------|------------------------|----------------------|-----------|
| base number | Color | Finishes<br>(Diamond) | Finishes<br>(Triangle) | Finishes<br>(Circle) | Reflector |

- 1.To build a product code in our configurator select the specify button on the base model # product page
- 2. To build a manual product code on this datasheet choose from the options listed below in blue font and add the suffix to the base model #

ORDER-EXAMPLE: ♠ ▲ ● °K △

L3XXXX- 02 02 02 30K 20

ÖR ÖR ÖR