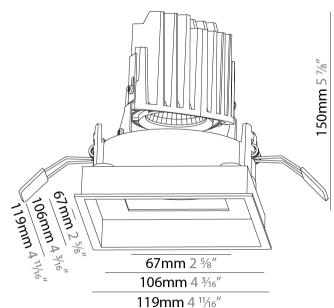

| Mounting Location: Ceiling Subcategory: Downlight  PHYSICAL  Shape: Square  Length (mm): 119  Length (in): 4 11/15  Width (mm): 119  Width (in): 4 11/16  Depth (mm): 150  Depth (mm): 150  Depth (in): 5 1/6  Ceiling Thickness (mm): 10 / 12.5 / 15  Ceiling Thickness (in): 3/8 or 1/2 or 9/16  Min. Recessing Depth (mm): 170  Min. Recessing Depth (in): 6 11/16  Light Distribution: Downlight  Weight (kg): 0.69  Weight (lbs): 1.5                                                                                                                                                                                                                                                                                                                                                                                                                                                                                                                                                                                                                                                                                                                                                                                                                                                                                                                                                                                                                                                                                                                                                                                                                                                                                                                                                                                                                                                                                                                                                                                                                                                                                     | mounting Type: Recessed                                                     |
|--------------------------------------------------------------------------------------------------------------------------------------------------------------------------------------------------------------------------------------------------------------------------------------------------------------------------------------------------------------------------------------------------------------------------------------------------------------------------------------------------------------------------------------------------------------------------------------------------------------------------------------------------------------------------------------------------------------------------------------------------------------------------------------------------------------------------------------------------------------------------------------------------------------------------------------------------------------------------------------------------------------------------------------------------------------------------------------------------------------------------------------------------------------------------------------------------------------------------------------------------------------------------------------------------------------------------------------------------------------------------------------------------------------------------------------------------------------------------------------------------------------------------------------------------------------------------------------------------------------------------------------------------------------------------------------------------------------------------------------------------------------------------------------------------------------------------------------------------------------------------------------------------------------------------------------------------------------------------------------------------------------------------------------------------------------------------------------------------------------------------------|-----------------------------------------------------------------------------|
| PHYSICAL  Shape: Square  Length (mm): 119  Length (in): 4 11/16  Width (mm): 119  Width (in): 4 11/16  Depth (mm): 150  Depth (in): 5 1/8  Ceiling Thickness (mm): 10 / 12.5 / 15  Ceiling Thickness (in): 3/8 or 1/2 or 9/16  Min. Recessing Depth (mm): 170  Min. Recessing Depth (in): 6 11/16  Light Distribution: Downlight  Weight (kg): 0.69  Weight (lbs): 1.5                                                                                                                                                                                                                                                                                                                                                                                                                                                                                                                                                                                                                                                                                                                                                                                                                                                                                                                                                                                                                                                                                                                                                                                                                                                                                                                                                                                                                                                                                                                                                                                                                                                                                                                                                         | Mounting Location: Ceiling                                                  |
| Shape: Square Length (mm): 119 Length (in): $4^{11}/_{16}$ Width (mm): 119 Width (in): $4^{11}/_{16}$ Depth (in): $5^{11}/_{16}$ Depth (mm): 150 Depth (in): $5^{11}/_{6}$ Ceiling Thickness (mm): $10 / 12.5 / 15$ Ceiling Thickness (in): $3/8$ or $1/2$ or $9/16$ Min. Recessing Depth (in): $6^{11}/_{16}$ Light Distribution: Downlight Weight (kg): $0.69$ Weight (lbs): $1.5$                                                                                                                                                                                                                                                                                                                                                                                                                                                                                                                                                                                                                                                                                                                                                                                                                                                                                                                                                                                                                                                                                                                                                                                                                                                                                                                                                                                                                                                                                                                                                                                                                                                                                                                                           | Subcategory: Downlight                                                      |
| Length (mm): 119  Length (in): $4^{11}/_{16}$ Width (mm): 119  Width (in): $4^{11}/_{16}$ Depth (mm): 150  Depth (in): $5^{7}/_{8}$ Ceiling Thickness (mm): $10 / 12.5 / 15$ Ceiling Thickness (in): $3/8$ or $1/2$ or $9/16$ Min. Recessing Depth (mm): $170$ Min. Recessing Depth (in): $6^{11}/_{16}$ Light Distribution: Downlight  Weight (kg): $0.69$ Weight (lbs): $1.5$                                                                                                                                                                                                                                                                                                                                                                                                                                                                                                                                                                                                                                                                                                                                                                                                                                                                                                                                                                                                                                                                                                                                                                                                                                                                                                                                                                                                                                                                                                                                                                                                                                                                                                                                                | PHYSICAL                                                                    |
| Length (in): $4^{11}\!\!/_{16}$ Width (mm): 119 Width (in): $4^{11}\!\!/_{16}$ Depth (mm): 150 Depth (in): $5^{7}\!\!/_{8}$ Ceiling Thickness (mm): $10 / 12.5 / 15$ Ceiling Thickness (in): $3/8$ or $1/2$ or $9/16$ Min. Recessing Depth (mm): $170$ Min. Recessing Depth (in): $6^{11}\!\!/_{16}$ Light Distribution: Downlight Weight (kg): $0.69$ Weight (lbs): $1.5$                                                                                                                                                                                                                                                                                                                                                                                                                                                                                                                                                                                                                                                                                                                                                                                                                                                                                                                                                                                                                                                                                                                                                                                                                                                                                                                                                                                                                                                                                                                                                                                                                                                                                                                                                     | Shape: Square                                                               |
| Width (mm): 119 Width (in): $4^{11}\!\!\!\!\!\!\!\!\!\!\!\!\!\!\!\!\!\!\!\!\!\!\!\!\!\!\!\!\!\!\!\!\!\!\!$                                                                                                                                                                                                                                                                                                                                                                                                                                                                                                                                                                                                                                                                                                                                                                                                                                                                                                                                                                                                                                                                                                                                                                                                                                                                                                                                                                                                                                                                                                                                                                                                                                                                                                                                                                                                                                                                                                                                                                                                                     | Length (mm): 119                                                            |
| Width (in): $4^{11}\!\!/_{16}$ Depth (inm): 150 Depth (in): $5^{7}\!\!/_{8}$ Ceiling Thickness (mm): $10 / 12.5 / 15$ Ceiling Thickness (in): $3/8$ or $1/2$ or $9/16$ Min. Recessing Depth (mm): $170$ Min. Recessing Depth (in): $6^{11}\!\!/_{16}$ Light Distribution: Downlight Weight (kg): $0.69$ Weight (lbs): $1.5$                                                                                                                                                                                                                                                                                                                                                                                                                                                                                                                                                                                                                                                                                                                                                                                                                                                                                                                                                                                                                                                                                                                                                                                                                                                                                                                                                                                                                                                                                                                                                                                                                                                                                                                                                                                                    | Length (in): 4 11/16                                                        |
| Depth (mm): 150  Depth (in): $5\frac{7}{8}$ Ceiling Thickness (mm): $10 / 12.5 / 15$ Ceiling Thickness (in): $3/8$ or $1/2$ or $9/16$ Min. Recessing Depth (mm): $170$ Min. Recessing Depth (in): $6^{11}\!\!\!/_{16}$ Light Distribution: Downlight  Weight (kg): $0.69$ Weight (lbs): $1.5$                                                                                                                                                                                                                                                                                                                                                                                                                                                                                                                                                                                                                                                                                                                                                                                                                                                                                                                                                                                                                                                                                                                                                                                                                                                                                                                                                                                                                                                                                                                                                                                                                                                                                                                                                                                                                                  | Width (mm): 119                                                             |
| Depth (in): $5\frac{7}{8}$ Ceiling Thickness (mm): $10 / 12.5 / 15$ Ceiling Thickness (in): $3/8$ or $1/2$ or $9/16$ Min. Recessing Depth (mm): $170$ Min. Recessing Depth (in): $6\frac{11}{16}$ Light Distribution: Downlight Weight (kg): $0.69$ Weight (lbs): $1.5$                                                                                                                                                                                                                                                                                                                                                                                                                                                                                                                                                                                                                                                                                                                                                                                                                                                                                                                                                                                                                                                                                                                                                                                                                                                                                                                                                                                                                                                                                                                                                                                                                                                                                                                                                                                                                                                        | Width (in): 4 11/16                                                         |
| Ceiling Thickness (mm): 10 / 12.5 / 15  Ceiling Thickness (in): 3/8 or 1/2 or 9/16  Min. Recessing Depth (mm): 170  Min. Recessing Depth (in): 6 11/16  Light Distribution: Downlight  Weight (kg): 0.69  Weight (lbs): 1.5                                                                                                                                                                                                                                                                                                                                                                                                                                                                                                                                                                                                                                                                                                                                                                                                                                                                                                                                                                                                                                                                                                                                                                                                                                                                                                                                                                                                                                                                                                                                                                                                                                                                                                                                                                                                                                                                                                    | Depth (mm): 150                                                             |
| Ceiling Thickness (in): 3/8 or 1/2 or 9/16  Min. Recessing Depth (mm): 170  Min. Recessing Depth (in): 6 11/16  Light Distribution: Downlight  Weight (kg): 0.69  Weight (lbs): 1.5                                                                                                                                                                                                                                                                                                                                                                                                                                                                                                                                                                                                                                                                                                                                                                                                                                                                                                                                                                                                                                                                                                                                                                                                                                                                                                                                                                                                                                                                                                                                                                                                                                                                                                                                                                                                                                                                                                                                            | Depth (in): 5 $\frac{7}{8}$                                                 |
| Min. Recessing Depth (mm): 170  Min. Recessing Depth (in): 6 11/16  Light Distribution: Downlight  Weight (kg): 0.69  Weight (lbs): 1.5                                                                                                                                                                                                                                                                                                                                                                                                                                                                                                                                                                                                                                                                                                                                                                                                                                                                                                                                                                                                                                                                                                                                                                                                                                                                                                                                                                                                                                                                                                                                                                                                                                                                                                                                                                                                                                                                                                                                                                                        | Ceiling Thickness (mm): 10 / 12.5 / 15                                      |
| Min. Recessing Depth (in): 6 $^{11}\!\!/_{16}$ Light Distribution: Downlight Weight (kg): 0.69 Weight (lbs): 1.5                                                                                                                                                                                                                                                                                                                                                                                                                                                                                                                                                                                                                                                                                                                                                                                                                                                                                                                                                                                                                                                                                                                                                                                                                                                                                                                                                                                                                                                                                                                                                                                                                                                                                                                                                                                                                                                                                                                                                                                                               | Ceiling Thickness (in): 3/8 or 1/2 or 9/16                                  |
| Light Distribution: Downlight Weight (kg): 0.69 Weight (lbs): 1.5                                                                                                                                                                                                                                                                                                                                                                                                                                                                                                                                                                                                                                                                                                                                                                                                                                                                                                                                                                                                                                                                                                                                                                                                                                                                                                                                                                                                                                                                                                                                                                                                                                                                                                                                                                                                                                                                                                                                                                                                                                                              | Min. Recessing Depth (mm): 170                                              |
| Weight (kg): 0.69<br>Weight (lbs): 1.5                                                                                                                                                                                                                                                                                                                                                                                                                                                                                                                                                                                                                                                                                                                                                                                                                                                                                                                                                                                                                                                                                                                                                                                                                                                                                                                                                                                                                                                                                                                                                                                                                                                                                                                                                                                                                                                                                                                                                                                                                                                                                         | Min. Recessing Depth (in): 6 11/16                                          |
| Weight (lbs): 1.5                                                                                                                                                                                                                                                                                                                                                                                                                                                                                                                                                                                                                                                                                                                                                                                                                                                                                                                                                                                                                                                                                                                                                                                                                                                                                                                                                                                                                                                                                                                                                                                                                                                                                                                                                                                                                                                                                                                                                                                                                                                                                                              | Light Distribution: Downlight                                               |
|                                                                                                                                                                                                                                                                                                                                                                                                                                                                                                                                                                                                                                                                                                                                                                                                                                                                                                                                                                                                                                                                                                                                                                                                                                                                                                                                                                                                                                                                                                                                                                                                                                                                                                                                                                                                                                                                                                                                                                                                                                                                                                                                | Weight (kg): 0.69                                                           |
| Fixture Finish: SSR / BKV / CWI / CRV / HAB / LIFT / ITA / RLIA / FTG / MVG /                                                                                                                                                                                                                                                                                                                                                                                                                                                                                                                                                                                                                                                                                                                                                                                                                                                                                                                                                                                                                                                                                                                                                                                                                                                                                                                                                                                                                                                                                                                                                                                                                                                                                                                                                                                                                                                                                                                                                                                                                                                  | Weight (lbs): 1.5                                                           |
| Tikele Tillian Sak Jak Jewa Tillian Jak Jewa Tillian Jewa | Fixture Finish: SSR / BKV / CWI / CRY / HAB / UFT / ITA / RUA / FTG / MYG / |

Cut-out Measurements: 114mm / 4 1/2" x 114mm / 4 1/2"