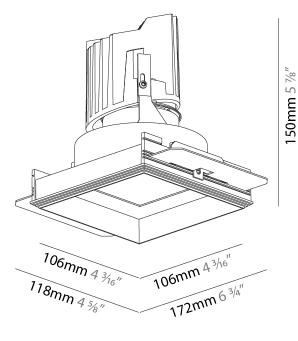

| Mounting Location: Ceiling Subcategory: Downlight  PHYSICAL  Shape: Square  Length (mm): 119  Length (in): 4 11/15  Width (mm): 119  Width (in): 4 11/16  Depth (mm): 150  Depth (mm): 150  Depth (in): 5 1/6  Ceiling Thickness (mm): 10 / 12.5 / 15  Ceiling Thickness (in): 3/8 or 1/2 or 9/16  Min. Recessing Depth (mm): 170  Min. Recessing Depth (in): 6 11/16  Light Distribution: Downlight  Weight (kg): 0.69  Weight (lbs): 1.5                                                                                                                                                                                                                                                                                                                                                                                                                                                                                                                                                                                                                                                                                                                                                                                                                                                                                                                                                                                                                                                                                                                                                                                                                                                                                                                                                                                                                                                                                                                                                                                                                                                                                     | mounting Type: Recessed                                                     |
|--------------------------------------------------------------------------------------------------------------------------------------------------------------------------------------------------------------------------------------------------------------------------------------------------------------------------------------------------------------------------------------------------------------------------------------------------------------------------------------------------------------------------------------------------------------------------------------------------------------------------------------------------------------------------------------------------------------------------------------------------------------------------------------------------------------------------------------------------------------------------------------------------------------------------------------------------------------------------------------------------------------------------------------------------------------------------------------------------------------------------------------------------------------------------------------------------------------------------------------------------------------------------------------------------------------------------------------------------------------------------------------------------------------------------------------------------------------------------------------------------------------------------------------------------------------------------------------------------------------------------------------------------------------------------------------------------------------------------------------------------------------------------------------------------------------------------------------------------------------------------------------------------------------------------------------------------------------------------------------------------------------------------------------------------------------------------------------------------------------------------------|-----------------------------------------------------------------------------|
| PHYSICAL  Shape: Square  Length (mm): 119  Length (in): 4 11/16  Width (mm): 119  Width (in): 4 11/16  Depth (mm): 150  Depth (in): 5 1/8  Ceiling Thickness (mm): 10 / 12.5 / 15  Ceiling Thickness (in): 3/8 or 1/2 or 9/16  Min. Recessing Depth (mm): 170  Min. Recessing Depth (in): 6 11/16  Light Distribution: Downlight  Weight (kg): 0.69  Weight (lbs): 1.5                                                                                                                                                                                                                                                                                                                                                                                                                                                                                                                                                                                                                                                                                                                                                                                                                                                                                                                                                                                                                                                                                                                                                                                                                                                                                                                                                                                                                                                                                                                                                                                                                                                                                                                                                         | Mounting Location: Ceiling                                                  |
| Shape: Square Length (mm): 119 Length (in): $4^{11}/_{16}$ Width (mm): 119 Width (in): $4^{11}/_{16}$ Depth (in): $5^{11}/_{16}$ Depth (mm): 150 Depth (in): $5^{11}/_{6}$ Ceiling Thickness (mm): $10 / 12.5 / 15$ Ceiling Thickness (in): $3/8$ or $1/2$ or $9/16$ Min. Recessing Depth (in): $6^{11}/_{16}$ Light Distribution: Downlight Weight (kg): $0.69$ Weight (lbs): $1.5$                                                                                                                                                                                                                                                                                                                                                                                                                                                                                                                                                                                                                                                                                                                                                                                                                                                                                                                                                                                                                                                                                                                                                                                                                                                                                                                                                                                                                                                                                                                                                                                                                                                                                                                                           | Subcategory: Downlight                                                      |
| Length (mm): 119  Length (in): $4^{11}/_{16}$ Width (mm): 119  Width (in): $4^{11}/_{16}$ Depth (mm): 150  Depth (in): $5^{7}/_{8}$ Ceiling Thickness (mm): $10 / 12.5 / 15$ Ceiling Thickness (in): $3/8$ or $1/2$ or $9/16$ Min. Recessing Depth (mm): $170$ Min. Recessing Depth (in): $6^{11}/_{16}$ Light Distribution: Downlight  Weight (kg): $0.69$ Weight (lbs): $1.5$                                                                                                                                                                                                                                                                                                                                                                                                                                                                                                                                                                                                                                                                                                                                                                                                                                                                                                                                                                                                                                                                                                                                                                                                                                                                                                                                                                                                                                                                                                                                                                                                                                                                                                                                                | PHYSICAL                                                                    |
| Length (in): $4^{11}\!\!/_{16}$ Width (mm): 119 Width (in): $4^{11}\!\!/_{16}$ Depth (mm): 150 Depth (in): $5^{7}\!\!/_{8}$ Ceiling Thickness (mm): $10 / 12.5 / 15$ Ceiling Thickness (in): $3/8$ or $1/2$ or $9/16$ Min. Recessing Depth (mm): $170$ Min. Recessing Depth (in): $6^{11}\!\!/_{16}$ Light Distribution: Downlight Weight (kg): $0.69$ Weight (lbs): $1.5$                                                                                                                                                                                                                                                                                                                                                                                                                                                                                                                                                                                                                                                                                                                                                                                                                                                                                                                                                                                                                                                                                                                                                                                                                                                                                                                                                                                                                                                                                                                                                                                                                                                                                                                                                     | Shape: Square                                                               |
| Width (mm): 119 Width (in): $4^{11}\!\!\!\!\!\!\!\!\!\!\!\!\!\!\!\!\!\!\!\!\!\!\!\!\!\!\!\!\!\!\!\!\!\!\!$                                                                                                                                                                                                                                                                                                                                                                                                                                                                                                                                                                                                                                                                                                                                                                                                                                                                                                                                                                                                                                                                                                                                                                                                                                                                                                                                                                                                                                                                                                                                                                                                                                                                                                                                                                                                                                                                                                                                                                                                                     | Length (mm): 119                                                            |
| Width (in): $4^{11}\!\!/_{16}$ Depth (inm): 150 Depth (in): $5^{7}\!\!/_{8}$ Ceiling Thickness (mm): $10 / 12.5 / 15$ Ceiling Thickness (in): $3/8$ or $1/2$ or $9/16$ Min. Recessing Depth (mm): $170$ Min. Recessing Depth (in): $6^{11}\!\!/_{16}$ Light Distribution: Downlight Weight (kg): $0.69$ Weight (lbs): $1.5$                                                                                                                                                                                                                                                                                                                                                                                                                                                                                                                                                                                                                                                                                                                                                                                                                                                                                                                                                                                                                                                                                                                                                                                                                                                                                                                                                                                                                                                                                                                                                                                                                                                                                                                                                                                                    | Length (in): 4 11/16                                                        |
| Depth (mm): 150  Depth (in): $5\frac{7}{8}$ Ceiling Thickness (mm): $10 / 12.5 / 15$ Ceiling Thickness (in): $3/8$ or $1/2$ or $9/16$ Min. Recessing Depth (mm): $170$ Min. Recessing Depth (in): $6^{11}\!\!\!/_{16}$ Light Distribution: Downlight  Weight (kg): $0.69$ Weight (lbs): $1.5$                                                                                                                                                                                                                                                                                                                                                                                                                                                                                                                                                                                                                                                                                                                                                                                                                                                                                                                                                                                                                                                                                                                                                                                                                                                                                                                                                                                                                                                                                                                                                                                                                                                                                                                                                                                                                                  | Width (mm): 119                                                             |
| Depth (in): $5\frac{7}{8}$ Ceiling Thickness (mm): $10 / 12.5 / 15$ Ceiling Thickness (in): $3/8$ or $1/2$ or $9/16$ Min. Recessing Depth (mm): $170$ Min. Recessing Depth (in): $6\frac{11}{16}$ Light Distribution: Downlight Weight (kg): $0.69$ Weight (lbs): $1.5$                                                                                                                                                                                                                                                                                                                                                                                                                                                                                                                                                                                                                                                                                                                                                                                                                                                                                                                                                                                                                                                                                                                                                                                                                                                                                                                                                                                                                                                                                                                                                                                                                                                                                                                                                                                                                                                        | Width (in): 4 11/16                                                         |
| Ceiling Thickness (mm): 10 / 12.5 / 15  Ceiling Thickness (in): 3/8 or 1/2 or 9/16  Min. Recessing Depth (mm): 170  Min. Recessing Depth (in): 6 11/16  Light Distribution: Downlight  Weight (kg): 0.69  Weight (lbs): 1.5                                                                                                                                                                                                                                                                                                                                                                                                                                                                                                                                                                                                                                                                                                                                                                                                                                                                                                                                                                                                                                                                                                                                                                                                                                                                                                                                                                                                                                                                                                                                                                                                                                                                                                                                                                                                                                                                                                    | Depth (mm): 150                                                             |
| Ceiling Thickness (in): 3/8 or 1/2 or 9/16  Min. Recessing Depth (mm): 170  Min. Recessing Depth (in): 6 11/16  Light Distribution: Downlight  Weight (kg): 0.69  Weight (lbs): 1.5                                                                                                                                                                                                                                                                                                                                                                                                                                                                                                                                                                                                                                                                                                                                                                                                                                                                                                                                                                                                                                                                                                                                                                                                                                                                                                                                                                                                                                                                                                                                                                                                                                                                                                                                                                                                                                                                                                                                            | Depth (in): 5 $\frac{7}{8}$                                                 |
| Min. Recessing Depth (mm): 170  Min. Recessing Depth (in): 6 11/16  Light Distribution: Downlight  Weight (kg): 0.69  Weight (lbs): 1.5                                                                                                                                                                                                                                                                                                                                                                                                                                                                                                                                                                                                                                                                                                                                                                                                                                                                                                                                                                                                                                                                                                                                                                                                                                                                                                                                                                                                                                                                                                                                                                                                                                                                                                                                                                                                                                                                                                                                                                                        | Ceiling Thickness (mm): 10 / 12.5 / 15                                      |
| Min. Recessing Depth (in): 6 $^{11}\!\!/_{16}$ Light Distribution: Downlight Weight (kg): 0.69 Weight (lbs): 1.5                                                                                                                                                                                                                                                                                                                                                                                                                                                                                                                                                                                                                                                                                                                                                                                                                                                                                                                                                                                                                                                                                                                                                                                                                                                                                                                                                                                                                                                                                                                                                                                                                                                                                                                                                                                                                                                                                                                                                                                                               | Ceiling Thickness (in): 3/8 or 1/2 or 9/16                                  |
| Light Distribution: Downlight Weight (kg): 0.69 Weight (lbs): 1.5                                                                                                                                                                                                                                                                                                                                                                                                                                                                                                                                                                                                                                                                                                                                                                                                                                                                                                                                                                                                                                                                                                                                                                                                                                                                                                                                                                                                                                                                                                                                                                                                                                                                                                                                                                                                                                                                                                                                                                                                                                                              | Min. Recessing Depth (mm): 170                                              |
| Weight (kg): 0.69<br>Weight (lbs): 1.5                                                                                                                                                                                                                                                                                                                                                                                                                                                                                                                                                                                                                                                                                                                                                                                                                                                                                                                                                                                                                                                                                                                                                                                                                                                                                                                                                                                                                                                                                                                                                                                                                                                                                                                                                                                                                                                                                                                                                                                                                                                                                         | Min. Recessing Depth (in): 6 11/16                                          |
| Weight (lbs): 1.5                                                                                                                                                                                                                                                                                                                                                                                                                                                                                                                                                                                                                                                                                                                                                                                                                                                                                                                                                                                                                                                                                                                                                                                                                                                                                                                                                                                                                                                                                                                                                                                                                                                                                                                                                                                                                                                                                                                                                                                                                                                                                                              | Light Distribution: Downlight                                               |
|                                                                                                                                                                                                                                                                                                                                                                                                                                                                                                                                                                                                                                                                                                                                                                                                                                                                                                                                                                                                                                                                                                                                                                                                                                                                                                                                                                                                                                                                                                                                                                                                                                                                                                                                                                                                                                                                                                                                                                                                                                                                                                                                | Weight (kg): 0.69                                                           |
| Fixture Finish: SSR / BKV / CWI / CRV / HAB / LIFT / ITA / RLIA / FTG / MVG /                                                                                                                                                                                                                                                                                                                                                                                                                                                                                                                                                                                                                                                                                                                                                                                                                                                                                                                                                                                                                                                                                                                                                                                                                                                                                                                                                                                                                                                                                                                                                                                                                                                                                                                                                                                                                                                                                                                                                                                                                                                  | Weight (lbs): 1.5                                                           |
| Tikele Tillian Sak Jak Jewa Tillian Jak Jewa Tillian Jewa | Fixture Finish: SSR / BKV / CWI / CRY / HAB / UFT / ITA / RUA / FTG / MYG / |

Cut-out Measurements: 114mm / 4 1/2" x 114mm / 4 1/2"