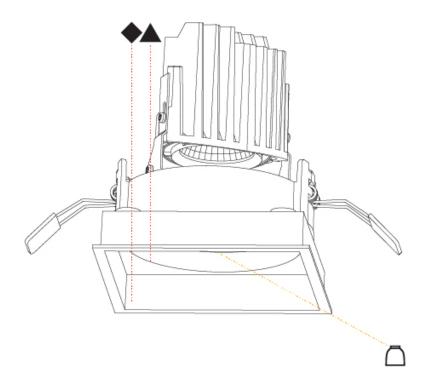

| Mounting Location: Ceiling                                                  |
|-----------------------------------------------------------------------------|
| Subcategory: Downlight                                                      |
| PHYSICAL                                                                    |
| Shape: Square                                                               |
| Length (mm): 106                                                            |
| Length (in): 4 <sup>3</sup> / <sub>16</sub>                                 |
| Width (mm): 106                                                             |
| Width (in): 4 <sup>3</sup> / <sub>16</sub>                                  |
| Height (mm): 150                                                            |
| Height (in): $5\frac{7}{8}$                                                 |
| Ceiling Thickness (mm): 10 / 12.5 / 15 / 25                                 |
| Ceiling Thickness (in): 3/8 or 1/2 or 9/16 or 1                             |
| Min. Recessing Depth (mm): 170                                              |
| Min. Recessing Depth (in): 6 11/16                                          |
| Light Distribution: Downlight                                               |
| Weight (kg): 0.769                                                          |
| Weight (lbs): 1.69                                                          |
| Fixture Finish: SSR / BKV / CWI / CRY / HAB / UFT / ITA / RUA / FTG / MYG / |

LOD / PUS / FRO / FUP / KIA / POP / BLS / SPG / MEY / GOH / GUM / CHC /

COM / ABZ / JAG / OBR / MOS / ROR Fixture Material: Aluminum Die Cast

Cut-out Measurements: 120mm / 4 3/4" x 120mm / 4 3/4"

Upon Request: Unique Ceiling Thickness