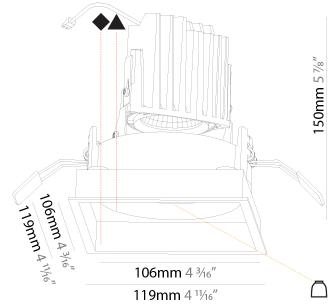

| Mounting Location: Ceiling Subcategory: Downlight  PHYSICAL  Shape: Square  Length (mm): 119  Length (in): 4 11/15  Width (mm): 119  Width (in): 4 11/16  Depth (mm): 150  Depth (mm): 150  Depth (in): 5 1/6  Ceiling Thickness (mm): 10 / 12.5 / 15  Ceiling Thickness (in): 3/8 or 1/2 or 9/16  Min. Recessing Depth (mm): 170  Min. Recessing Depth (in): 6 11/16  Light Distribution: Downlight  Weight (kg): 0.69  Weight (lbs): 1.5                                                                                                                                                                                                                                                                                                                                                                                                                                                                                                                                                                                                                                                                                                                                                                                                                                                                                                                                                                                                                                                                                                                                                                                                                                                                                                                                                                                                                                                                                                                                                                                                                                                                                     | mounting Type: Recessed                                                     |
|--------------------------------------------------------------------------------------------------------------------------------------------------------------------------------------------------------------------------------------------------------------------------------------------------------------------------------------------------------------------------------------------------------------------------------------------------------------------------------------------------------------------------------------------------------------------------------------------------------------------------------------------------------------------------------------------------------------------------------------------------------------------------------------------------------------------------------------------------------------------------------------------------------------------------------------------------------------------------------------------------------------------------------------------------------------------------------------------------------------------------------------------------------------------------------------------------------------------------------------------------------------------------------------------------------------------------------------------------------------------------------------------------------------------------------------------------------------------------------------------------------------------------------------------------------------------------------------------------------------------------------------------------------------------------------------------------------------------------------------------------------------------------------------------------------------------------------------------------------------------------------------------------------------------------------------------------------------------------------------------------------------------------------------------------------------------------------------------------------------------------------|-----------------------------------------------------------------------------|
| PHYSICAL  Shape: Square  Length (mm): 119  Length (in): 4 11/16  Width (mm): 119  Width (in): 4 11/16  Depth (mm): 150  Depth (in): 5 1/8  Ceiling Thickness (mm): 10 / 12.5 / 15  Ceiling Thickness (in): 3/8 or 1/2 or 9/16  Min. Recessing Depth (mm): 170  Min. Recessing Depth (in): 6 11/16  Light Distribution: Downlight  Weight (kg): 0.69  Weight (lbs): 1.5                                                                                                                                                                                                                                                                                                                                                                                                                                                                                                                                                                                                                                                                                                                                                                                                                                                                                                                                                                                                                                                                                                                                                                                                                                                                                                                                                                                                                                                                                                                                                                                                                                                                                                                                                         | Mounting Location: Ceiling                                                  |
| Shape: Square Length (mm): 119 Length (in): $4^{11}/_{16}$ Width (mm): 119 Width (in): $4^{11}/_{16}$ Depth (in): $5^{11}/_{16}$ Depth (mm): 150 Depth (in): $5^{11}/_{6}$ Ceiling Thickness (mm): $10 / 12.5 / 15$ Ceiling Thickness (in): $3/8$ or $1/2$ or $9/16$ Min. Recessing Depth (in): $6^{11}/_{16}$ Light Distribution: Downlight Weight (kg): $0.69$ Weight (lbs): $1.5$                                                                                                                                                                                                                                                                                                                                                                                                                                                                                                                                                                                                                                                                                                                                                                                                                                                                                                                                                                                                                                                                                                                                                                                                                                                                                                                                                                                                                                                                                                                                                                                                                                                                                                                                           | Subcategory: Downlight                                                      |
| Length (mm): 119  Length (in): $4^{11}/_{16}$ Width (mm): 119  Width (in): $4^{11}/_{16}$ Depth (mm): 150  Depth (in): $5^{7}/_{8}$ Ceiling Thickness (mm): $10 / 12.5 / 15$ Ceiling Thickness (in): $3/8$ or $1/2$ or $9/16$ Min. Recessing Depth (mm): $170$ Min. Recessing Depth (in): $6^{11}/_{16}$ Light Distribution: Downlight  Weight (kg): $0.69$ Weight (lbs): $1.5$                                                                                                                                                                                                                                                                                                                                                                                                                                                                                                                                                                                                                                                                                                                                                                                                                                                                                                                                                                                                                                                                                                                                                                                                                                                                                                                                                                                                                                                                                                                                                                                                                                                                                                                                                | PHYSICAL                                                                    |
| Length (in): $4^{11}\!\!/_{16}$ Width (mm): 119 Width (in): $4^{11}\!\!/_{16}$ Depth (mm): 150 Depth (in): $5^{7}\!\!/_{8}$ Ceiling Thickness (mm): $10 / 12.5 / 15$ Ceiling Thickness (in): $3/8$ or $1/2$ or $9/16$ Min. Recessing Depth (mm): $170$ Min. Recessing Depth (in): $6^{11}\!\!/_{16}$ Light Distribution: Downlight Weight (kg): $0.69$ Weight (lbs): $1.5$                                                                                                                                                                                                                                                                                                                                                                                                                                                                                                                                                                                                                                                                                                                                                                                                                                                                                                                                                                                                                                                                                                                                                                                                                                                                                                                                                                                                                                                                                                                                                                                                                                                                                                                                                     | Shape: Square                                                               |
| Width (mm): 119 Width (in): $4^{11}\!\!\!\!\!\!\!\!\!\!\!\!\!\!\!\!\!\!\!\!\!\!\!\!\!\!\!\!\!\!\!\!\!\!\!$                                                                                                                                                                                                                                                                                                                                                                                                                                                                                                                                                                                                                                                                                                                                                                                                                                                                                                                                                                                                                                                                                                                                                                                                                                                                                                                                                                                                                                                                                                                                                                                                                                                                                                                                                                                                                                                                                                                                                                                                                     | Length (mm): 119                                                            |
| Width (in): $4^{11}\!\!/_{16}$ Depth (inm): 150 Depth (in): $5^{7}\!\!/_{8}$ Ceiling Thickness (mm): $10 / 12.5 / 15$ Ceiling Thickness (in): $3/8$ or $1/2$ or $9/16$ Min. Recessing Depth (mm): $170$ Min. Recessing Depth (in): $6^{11}\!\!/_{16}$ Light Distribution: Downlight Weight (kg): $0.69$ Weight (lbs): $1.5$                                                                                                                                                                                                                                                                                                                                                                                                                                                                                                                                                                                                                                                                                                                                                                                                                                                                                                                                                                                                                                                                                                                                                                                                                                                                                                                                                                                                                                                                                                                                                                                                                                                                                                                                                                                                    | Length (in): 4 11/16                                                        |
| Depth (mm): 150  Depth (in): $5\frac{7}{8}$ Ceiling Thickness (mm): $10 / 12.5 / 15$ Ceiling Thickness (in): $3/8$ or $1/2$ or $9/16$ Min. Recessing Depth (mm): $170$ Min. Recessing Depth (in): $6^{11}\!\!\!/_{16}$ Light Distribution: Downlight  Weight (kg): $0.69$ Weight (lbs): $1.5$                                                                                                                                                                                                                                                                                                                                                                                                                                                                                                                                                                                                                                                                                                                                                                                                                                                                                                                                                                                                                                                                                                                                                                                                                                                                                                                                                                                                                                                                                                                                                                                                                                                                                                                                                                                                                                  | Width (mm): 119                                                             |
| Depth (in): $5\frac{7}{8}$ Ceiling Thickness (mm): $10 / 12.5 / 15$ Ceiling Thickness (in): $3/8$ or $1/2$ or $9/16$ Min. Recessing Depth (mm): $170$ Min. Recessing Depth (in): $6\frac{11}{16}$ Light Distribution: Downlight Weight (kg): $0.69$ Weight (lbs): $1.5$                                                                                                                                                                                                                                                                                                                                                                                                                                                                                                                                                                                                                                                                                                                                                                                                                                                                                                                                                                                                                                                                                                                                                                                                                                                                                                                                                                                                                                                                                                                                                                                                                                                                                                                                                                                                                                                        | Width (in): 4 11/16                                                         |
| Ceiling Thickness (mm): 10 / 12.5 / 15  Ceiling Thickness (in): 3/8 or 1/2 or 9/16  Min. Recessing Depth (mm): 170  Min. Recessing Depth (in): 6 11/16  Light Distribution: Downlight  Weight (kg): 0.69  Weight (lbs): 1.5                                                                                                                                                                                                                                                                                                                                                                                                                                                                                                                                                                                                                                                                                                                                                                                                                                                                                                                                                                                                                                                                                                                                                                                                                                                                                                                                                                                                                                                                                                                                                                                                                                                                                                                                                                                                                                                                                                    | Depth (mm): 150                                                             |
| Ceiling Thickness (in): 3/8 or 1/2 or 9/16  Min. Recessing Depth (mm): 170  Min. Recessing Depth (in): 6 11/16  Light Distribution: Downlight  Weight (kg): 0.69  Weight (lbs): 1.5                                                                                                                                                                                                                                                                                                                                                                                                                                                                                                                                                                                                                                                                                                                                                                                                                                                                                                                                                                                                                                                                                                                                                                                                                                                                                                                                                                                                                                                                                                                                                                                                                                                                                                                                                                                                                                                                                                                                            | Depth (in): 5 $\frac{7}{8}$                                                 |
| Min. Recessing Depth (mm): 170  Min. Recessing Depth (in): 6 11/16  Light Distribution: Downlight  Weight (kg): 0.69  Weight (lbs): 1.5                                                                                                                                                                                                                                                                                                                                                                                                                                                                                                                                                                                                                                                                                                                                                                                                                                                                                                                                                                                                                                                                                                                                                                                                                                                                                                                                                                                                                                                                                                                                                                                                                                                                                                                                                                                                                                                                                                                                                                                        | Ceiling Thickness (mm): 10 / 12.5 / 15                                      |
| Min. Recessing Depth (in): 6 $^{11}\!\!/_{16}$ Light Distribution: Downlight Weight (kg): 0.69 Weight (lbs): 1.5                                                                                                                                                                                                                                                                                                                                                                                                                                                                                                                                                                                                                                                                                                                                                                                                                                                                                                                                                                                                                                                                                                                                                                                                                                                                                                                                                                                                                                                                                                                                                                                                                                                                                                                                                                                                                                                                                                                                                                                                               | Ceiling Thickness (in): 3/8 or 1/2 or 9/16                                  |
| Light Distribution: Downlight Weight (kg): 0.69 Weight (lbs): 1.5                                                                                                                                                                                                                                                                                                                                                                                                                                                                                                                                                                                                                                                                                                                                                                                                                                                                                                                                                                                                                                                                                                                                                                                                                                                                                                                                                                                                                                                                                                                                                                                                                                                                                                                                                                                                                                                                                                                                                                                                                                                              | Min. Recessing Depth (mm): 170                                              |
| Weight (kg): 0.69<br>Weight (lbs): 1.5                                                                                                                                                                                                                                                                                                                                                                                                                                                                                                                                                                                                                                                                                                                                                                                                                                                                                                                                                                                                                                                                                                                                                                                                                                                                                                                                                                                                                                                                                                                                                                                                                                                                                                                                                                                                                                                                                                                                                                                                                                                                                         | Min. Recessing Depth (in): 6 11/16                                          |
| Weight (lbs): 1.5                                                                                                                                                                                                                                                                                                                                                                                                                                                                                                                                                                                                                                                                                                                                                                                                                                                                                                                                                                                                                                                                                                                                                                                                                                                                                                                                                                                                                                                                                                                                                                                                                                                                                                                                                                                                                                                                                                                                                                                                                                                                                                              | Light Distribution: Downlight                                               |
|                                                                                                                                                                                                                                                                                                                                                                                                                                                                                                                                                                                                                                                                                                                                                                                                                                                                                                                                                                                                                                                                                                                                                                                                                                                                                                                                                                                                                                                                                                                                                                                                                                                                                                                                                                                                                                                                                                                                                                                                                                                                                                                                | Weight (kg): 0.69                                                           |
| Fixture Finish: SSR / BKV / CWI / CRV / HAB / LIFT / ITA / RLIA / FTG / MVG /                                                                                                                                                                                                                                                                                                                                                                                                                                                                                                                                                                                                                                                                                                                                                                                                                                                                                                                                                                                                                                                                                                                                                                                                                                                                                                                                                                                                                                                                                                                                                                                                                                                                                                                                                                                                                                                                                                                                                                                                                                                  | Weight (lbs): 1.5                                                           |
| Tikele Tillian Sak Jak Jewa Tillian Jak Jewa Tillian Jewa | Fixture Finish: SSR / BKV / CWI / CRY / HAB / UFT / ITA / RUA / FTG / MYG / |

Cut-out Measurements: 114mm / 4 1/2" x 114mm / 4 1/2"