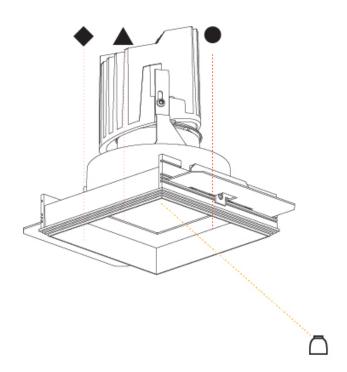

| A35371      | •     | -                     | -                      | -                    | -         |
|-------------|-------|-----------------------|------------------------|----------------------|-----------|
| base number | Color | Finishes<br>(Diamond) | Finishes<br>(Triangle) | Finishes<br>(Circle) | Reflector |

- 1.To build a product code in our configurator select the specify button on the base model # product page
- 2. To build a manual product code on this datasheet choose from the options listed below in blue font and add the suffix to the base model #

A35371-

For Color / Finish Chart & Symbology see Appendix or product page downloadable area.

| Color       | 27K   | 35K   | 30K   | 40K   | °K |
|-------------|-------|-------|-------|-------|----|
| Temperature | 2700K | 3500K | 3000K | 4000K |    |
|             | 20    | 40    |       | 60    |    |
| Reflector   | 20°   | 40°   |       | 60°   |    |

ORDER-EXAMPLE: ♠ ▲ ● °K △

L3XXXX- 02 02 02 30K 20

ÖR ÖR ÖR