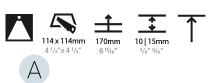

### OPTICAL

Reflector°: 20 / 40 / 60

#### OPTICAL

Reflector°: 20 / 40 / 60

Upon Request: Special Beam Angles