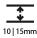

| Mounting Location: Ceiling Subcategory: Downlight  PHYSICAL  Shape: Square  Length (mm): 119  Length (in): 4 11/15  Width (mm): 119  Width (in): 4 11/16  Depth (mm): 150  Depth (mm): 150  Depth (in): 5 1/6  Ceiling Thickness (mm): 10 / 12.5 / 15  Ceiling Thickness (in): 3/8 or 1/2 or 9/16  Min. Recessing Depth (mm): 170  Min. Recessing Depth (in): 6 11/16  Light Distribution: Downlight  Weight (kg): 0.69  Weight (lbs): 1.5                                                                                                                                                                                                                                                                                                                                                                                                                                                                                                                                                                                                                                                                                                                                                                                                                                                                                                                                                                                                                                                                                                                                                                                                                                                                                                                                                                                                                                                                                                                                                                                                                                                                                     | mounting Type: Recessed                                                     |
|--------------------------------------------------------------------------------------------------------------------------------------------------------------------------------------------------------------------------------------------------------------------------------------------------------------------------------------------------------------------------------------------------------------------------------------------------------------------------------------------------------------------------------------------------------------------------------------------------------------------------------------------------------------------------------------------------------------------------------------------------------------------------------------------------------------------------------------------------------------------------------------------------------------------------------------------------------------------------------------------------------------------------------------------------------------------------------------------------------------------------------------------------------------------------------------------------------------------------------------------------------------------------------------------------------------------------------------------------------------------------------------------------------------------------------------------------------------------------------------------------------------------------------------------------------------------------------------------------------------------------------------------------------------------------------------------------------------------------------------------------------------------------------------------------------------------------------------------------------------------------------------------------------------------------------------------------------------------------------------------------------------------------------------------------------------------------------------------------------------------------------|-----------------------------------------------------------------------------|
| PHYSICAL  Shape: Square  Length (mm): 119  Length (in): 4 11/16  Width (mm): 119  Width (in): 4 11/16  Depth (mm): 150  Depth (in): 5 1/8  Ceiling Thickness (mm): 10 / 12.5 / 15  Ceiling Thickness (in): 3/8 or 1/2 or 9/16  Min. Recessing Depth (mm): 170  Min. Recessing Depth (in): 6 11/16  Light Distribution: Downlight  Weight (kg): 0.69  Weight (lbs): 1.5                                                                                                                                                                                                                                                                                                                                                                                                                                                                                                                                                                                                                                                                                                                                                                                                                                                                                                                                                                                                                                                                                                                                                                                                                                                                                                                                                                                                                                                                                                                                                                                                                                                                                                                                                         | Mounting Location: Ceiling                                                  |
| Shape: Square Length (mm): 119 Length (in): $4^{11}/_{16}$ Width (mm): 119 Width (in): $4^{11}/_{16}$ Depth (in): $5^{11}/_{16}$ Depth (mm): 150 Depth (in): $5^{11}/_{6}$ Ceiling Thickness (mm): $10 / 12.5 / 15$ Ceiling Thickness (in): $3/8$ or $1/2$ or $9/16$ Min. Recessing Depth (in): $6^{11}/_{16}$ Light Distribution: Downlight Weight (kg): $0.69$ Weight (lbs): $1.5$                                                                                                                                                                                                                                                                                                                                                                                                                                                                                                                                                                                                                                                                                                                                                                                                                                                                                                                                                                                                                                                                                                                                                                                                                                                                                                                                                                                                                                                                                                                                                                                                                                                                                                                                           | Subcategory: Downlight                                                      |
| Length (mm): 119  Length (in): $4^{11}/_{16}$ Width (mm): 119  Width (in): $4^{11}/_{16}$ Depth (mm): 150  Depth (in): $5^{7}/_{8}$ Ceiling Thickness (mm): $10 / 12.5 / 15$ Ceiling Thickness (in): $3/8$ or $1/2$ or $9/16$ Min. Recessing Depth (mm): $170$ Min. Recessing Depth (in): $6^{11}/_{16}$ Light Distribution: Downlight  Weight (kg): $0.69$ Weight (lbs): $1.5$                                                                                                                                                                                                                                                                                                                                                                                                                                                                                                                                                                                                                                                                                                                                                                                                                                                                                                                                                                                                                                                                                                                                                                                                                                                                                                                                                                                                                                                                                                                                                                                                                                                                                                                                                | PHYSICAL                                                                    |
| Length (in): $4^{11}\!\!/_{16}$ Width (mm): 119 Width (in): $4^{11}\!\!/_{16}$ Depth (mm): 150 Depth (in): $5^{7}\!\!/_{8}$ Ceiling Thickness (mm): $10 / 12.5 / 15$ Ceiling Thickness (in): $3/8$ or $1/2$ or $9/16$ Min. Recessing Depth (mm): $170$ Min. Recessing Depth (in): $6^{11}\!\!/_{16}$ Light Distribution: Downlight Weight (kg): $0.69$ Weight (lbs): $1.5$                                                                                                                                                                                                                                                                                                                                                                                                                                                                                                                                                                                                                                                                                                                                                                                                                                                                                                                                                                                                                                                                                                                                                                                                                                                                                                                                                                                                                                                                                                                                                                                                                                                                                                                                                     | Shape: Square                                                               |
| Width (mm): 119 Width (in): $4^{11}\!\!\!\!\!\!\!\!\!\!\!\!\!\!\!\!\!\!\!\!\!\!\!\!\!\!\!\!\!\!\!\!\!\!\!$                                                                                                                                                                                                                                                                                                                                                                                                                                                                                                                                                                                                                                                                                                                                                                                                                                                                                                                                                                                                                                                                                                                                                                                                                                                                                                                                                                                                                                                                                                                                                                                                                                                                                                                                                                                                                                                                                                                                                                                                                     | Length (mm): 119                                                            |
| Width (in): $4^{11}\!\!/_{16}$ Depth (inm): 150 Depth (in): $5^{7}\!\!/_{8}$ Ceiling Thickness (mm): $10 / 12.5 / 15$ Ceiling Thickness (in): $3/8$ or $1/2$ or $9/16$ Min. Recessing Depth (mm): $170$ Min. Recessing Depth (in): $6^{11}\!\!/_{16}$ Light Distribution: Downlight Weight (kg): $0.69$ Weight (lbs): $1.5$                                                                                                                                                                                                                                                                                                                                                                                                                                                                                                                                                                                                                                                                                                                                                                                                                                                                                                                                                                                                                                                                                                                                                                                                                                                                                                                                                                                                                                                                                                                                                                                                                                                                                                                                                                                                    | Length (in): 4 11/16                                                        |
| Depth (mm): 150  Depth (in): $5\frac{7}{8}$ Ceiling Thickness (mm): $10 / 12.5 / 15$ Ceiling Thickness (in): $3/8$ or $1/2$ or $9/16$ Min. Recessing Depth (mm): $170$ Min. Recessing Depth (in): $6^{11}\!\!\!/_{16}$ Light Distribution: Downlight  Weight (kg): $0.69$ Weight (lbs): $1.5$                                                                                                                                                                                                                                                                                                                                                                                                                                                                                                                                                                                                                                                                                                                                                                                                                                                                                                                                                                                                                                                                                                                                                                                                                                                                                                                                                                                                                                                                                                                                                                                                                                                                                                                                                                                                                                  | Width (mm): 119                                                             |
| Depth (in): $5\frac{7}{8}$ Ceiling Thickness (mm): $10 / 12.5 / 15$ Ceiling Thickness (in): $3/8$ or $1/2$ or $9/16$ Min. Recessing Depth (mm): $170$ Min. Recessing Depth (in): $6\frac{11}{16}$ Light Distribution: Downlight Weight (kg): $0.69$ Weight (lbs): $1.5$                                                                                                                                                                                                                                                                                                                                                                                                                                                                                                                                                                                                                                                                                                                                                                                                                                                                                                                                                                                                                                                                                                                                                                                                                                                                                                                                                                                                                                                                                                                                                                                                                                                                                                                                                                                                                                                        | Width (in): 4 11/16                                                         |
| Ceiling Thickness (mm): 10 / 12.5 / 15  Ceiling Thickness (in): 3/8 or 1/2 or 9/16  Min. Recessing Depth (mm): 170  Min. Recessing Depth (in): 6 11/16  Light Distribution: Downlight  Weight (kg): 0.69  Weight (lbs): 1.5                                                                                                                                                                                                                                                                                                                                                                                                                                                                                                                                                                                                                                                                                                                                                                                                                                                                                                                                                                                                                                                                                                                                                                                                                                                                                                                                                                                                                                                                                                                                                                                                                                                                                                                                                                                                                                                                                                    | Depth (mm): 150                                                             |
| Ceiling Thickness (in): 3/8 or 1/2 or 9/16  Min. Recessing Depth (mm): 170  Min. Recessing Depth (in): 6 11/16  Light Distribution: Downlight  Weight (kg): 0.69  Weight (lbs): 1.5                                                                                                                                                                                                                                                                                                                                                                                                                                                                                                                                                                                                                                                                                                                                                                                                                                                                                                                                                                                                                                                                                                                                                                                                                                                                                                                                                                                                                                                                                                                                                                                                                                                                                                                                                                                                                                                                                                                                            | Depth (in): 5 $\frac{7}{8}$                                                 |
| Min. Recessing Depth (mm): 170  Min. Recessing Depth (in): 6 11/16  Light Distribution: Downlight  Weight (kg): 0.69  Weight (lbs): 1.5                                                                                                                                                                                                                                                                                                                                                                                                                                                                                                                                                                                                                                                                                                                                                                                                                                                                                                                                                                                                                                                                                                                                                                                                                                                                                                                                                                                                                                                                                                                                                                                                                                                                                                                                                                                                                                                                                                                                                                                        | Ceiling Thickness (mm): 10 / 12.5 / 15                                      |
| Min. Recessing Depth (in): 6 $^{11}\!\!/_{16}$ Light Distribution: Downlight Weight (kg): 0.69 Weight (lbs): 1.5                                                                                                                                                                                                                                                                                                                                                                                                                                                                                                                                                                                                                                                                                                                                                                                                                                                                                                                                                                                                                                                                                                                                                                                                                                                                                                                                                                                                                                                                                                                                                                                                                                                                                                                                                                                                                                                                                                                                                                                                               | Ceiling Thickness (in): 3/8 or 1/2 or 9/16                                  |
| Light Distribution: Downlight Weight (kg): 0.69 Weight (lbs): 1.5                                                                                                                                                                                                                                                                                                                                                                                                                                                                                                                                                                                                                                                                                                                                                                                                                                                                                                                                                                                                                                                                                                                                                                                                                                                                                                                                                                                                                                                                                                                                                                                                                                                                                                                                                                                                                                                                                                                                                                                                                                                              | Min. Recessing Depth (mm): 170                                              |
| Weight (kg): 0.69<br>Weight (lbs): 1.5                                                                                                                                                                                                                                                                                                                                                                                                                                                                                                                                                                                                                                                                                                                                                                                                                                                                                                                                                                                                                                                                                                                                                                                                                                                                                                                                                                                                                                                                                                                                                                                                                                                                                                                                                                                                                                                                                                                                                                                                                                                                                         | Min. Recessing Depth (in): 6 11/16                                          |
| Weight (lbs): 1.5                                                                                                                                                                                                                                                                                                                                                                                                                                                                                                                                                                                                                                                                                                                                                                                                                                                                                                                                                                                                                                                                                                                                                                                                                                                                                                                                                                                                                                                                                                                                                                                                                                                                                                                                                                                                                                                                                                                                                                                                                                                                                                              | Light Distribution: Downlight                                               |
|                                                                                                                                                                                                                                                                                                                                                                                                                                                                                                                                                                                                                                                                                                                                                                                                                                                                                                                                                                                                                                                                                                                                                                                                                                                                                                                                                                                                                                                                                                                                                                                                                                                                                                                                                                                                                                                                                                                                                                                                                                                                                                                                | Weight (kg): 0.69                                                           |
| Fixture Finish: SSR / BKV / CWI / CRV / HAB / LIFT / ITA / RLIA / FTG / MVG /                                                                                                                                                                                                                                                                                                                                                                                                                                                                                                                                                                                                                                                                                                                                                                                                                                                                                                                                                                                                                                                                                                                                                                                                                                                                                                                                                                                                                                                                                                                                                                                                                                                                                                                                                                                                                                                                                                                                                                                                                                                  | Weight (lbs): 1.5                                                           |
| Tikele Tillian Sak Jak Jewa Tillian Jak Jewa Tillian Jewa | Fixture Finish: SSR / BKV / CWI / CRY / HAB / UFT / ITA / RUA / FTG / MYG / |

| Mounting Location: Ceiling                                                  |
|-----------------------------------------------------------------------------|
| Subcategory: Downlight                                                      |
| PHYSICAL                                                                    |
| Shape: Square                                                               |
| Length (mm): 106                                                            |
| Length (in): 4 <sup>3</sup> / <sub>16</sub>                                 |
| Width (mm): 106                                                             |
| Width (in): 4 <sup>3</sup> / <sub>16</sub>                                  |
| Height (mm): 150                                                            |
| Height (in): $5\frac{7}{8}$                                                 |
| Ceiling Thickness (mm): 10 / 12.5 / 15 / 25                                 |
| Ceiling Thickness (in): 3/8 or 1/2 or 9/16 or 1                             |
| Min. Recessing Depth (mm): 170                                              |
| Min. Recessing Depth (in): 6 11/16                                          |
| Light Distribution: Downlight                                               |
| Weight (kg): 0.769                                                          |
| Weight (lbs): 1.69                                                          |
| Fixture Finish: SSR / BKV / CWI / CRY / HAB / UFT / ITA / RUA / FTG / MYG / |