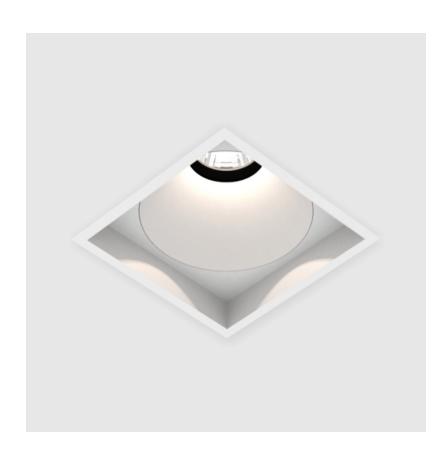

#### GENERAL

| Series: Bioniq                        |  |
|---------------------------------------|--|
| Subseries: Bioniq Square Deep Comfort |  |
| Brand: Prolicht                       |  |
| Division: Architectural               |  |
| Mounting Type: Recessed               |  |
| Mounting Location: Ceiling            |  |
| Subcategory: Downlight                |  |

| Mounting Location: Ceiling Subcategory: Downlight  PHYSICAL  Shape: Square  Length (mm): 119  Length (in): 4 11/15  Width (mm): 119  Width (in): 4 11/16  Depth (mm): 150  Depth (mm): 150  Depth (in): 5 1/6  Ceiling Thickness (mm): 10 / 12.5 / 15  Ceiling Thickness (in): 3/8 or 1/2 or 9/16  Min. Recessing Depth (mm): 170  Min. Recessing Depth (in): 6 11/16  Light Distribution: Downlight  Weight (kg): 0.69  Weight (lbs): 1.5                                                                                                                                                                                                                                                                                                                                                                                                                                                                                                                                                                                                                                                                                                                                                                                                                                                                                                                                                                                                                                                                                                                                                                                                                                                                                                                                                                                                                                                                                                                                                                                                                                                                                     | mounting Type: Recessed                                                     |
|--------------------------------------------------------------------------------------------------------------------------------------------------------------------------------------------------------------------------------------------------------------------------------------------------------------------------------------------------------------------------------------------------------------------------------------------------------------------------------------------------------------------------------------------------------------------------------------------------------------------------------------------------------------------------------------------------------------------------------------------------------------------------------------------------------------------------------------------------------------------------------------------------------------------------------------------------------------------------------------------------------------------------------------------------------------------------------------------------------------------------------------------------------------------------------------------------------------------------------------------------------------------------------------------------------------------------------------------------------------------------------------------------------------------------------------------------------------------------------------------------------------------------------------------------------------------------------------------------------------------------------------------------------------------------------------------------------------------------------------------------------------------------------------------------------------------------------------------------------------------------------------------------------------------------------------------------------------------------------------------------------------------------------------------------------------------------------------------------------------------------------|-----------------------------------------------------------------------------|
| PHYSICAL  Shape: Square  Length (mm): 119  Length (in): 4 11/16  Width (mm): 119  Width (in): 4 11/16  Depth (mm): 150  Depth (in): 5 1/8  Ceiling Thickness (mm): 10 / 12.5 / 15  Ceiling Thickness (in): 3/8 or 1/2 or 9/16  Min. Recessing Depth (mm): 170  Min. Recessing Depth (in): 6 11/16  Light Distribution: Downlight  Weight (kg): 0.69  Weight (lbs): 1.5                                                                                                                                                                                                                                                                                                                                                                                                                                                                                                                                                                                                                                                                                                                                                                                                                                                                                                                                                                                                                                                                                                                                                                                                                                                                                                                                                                                                                                                                                                                                                                                                                                                                                                                                                         | Mounting Location: Ceiling                                                  |
| Shape: Square Length (mm): 119 Length (in): $4^{11}/_{16}$ Width (mm): 119 Width (in): $4^{11}/_{16}$ Depth (in): $5^{11}/_{16}$ Depth (mm): 150 Depth (in): $5^{11}/_{6}$ Ceiling Thickness (mm): $10 / 12.5 / 15$ Ceiling Thickness (in): $3/8$ or $1/2$ or $9/16$ Min. Recessing Depth (in): $6^{11}/_{16}$ Light Distribution: Downlight Weight (kg): $0.69$ Weight (lbs): $1.5$                                                                                                                                                                                                                                                                                                                                                                                                                                                                                                                                                                                                                                                                                                                                                                                                                                                                                                                                                                                                                                                                                                                                                                                                                                                                                                                                                                                                                                                                                                                                                                                                                                                                                                                                           | Subcategory: Downlight                                                      |
| Length (mm): 119  Length (in): $4^{11}/_{16}$ Width (mm): 119  Width (in): $4^{11}/_{16}$ Depth (mm): 150  Depth (in): $5^{7}/_{8}$ Ceiling Thickness (mm): $10 / 12.5 / 15$ Ceiling Thickness (in): $3/8$ or $1/2$ or $9/16$ Min. Recessing Depth (mm): $170$ Min. Recessing Depth (in): $6^{11}/_{16}$ Light Distribution: Downlight  Weight (kg): $0.69$ Weight (lbs): $1.5$                                                                                                                                                                                                                                                                                                                                                                                                                                                                                                                                                                                                                                                                                                                                                                                                                                                                                                                                                                                                                                                                                                                                                                                                                                                                                                                                                                                                                                                                                                                                                                                                                                                                                                                                                | PHYSICAL                                                                    |
| Length (in): $4^{11}\!\!/_{16}$ Width (mm): 119 Width (in): $4^{11}\!\!/_{16}$ Depth (mm): 150 Depth (in): $5^{7}\!\!/_{8}$ Ceiling Thickness (mm): $10 / 12.5 / 15$ Ceiling Thickness (in): $3/8$ or $1/2$ or $9/16$ Min. Recessing Depth (mm): $170$ Min. Recessing Depth (in): $6^{11}\!\!/_{16}$ Light Distribution: Downlight Weight (kg): $0.69$ Weight (lbs): $1.5$                                                                                                                                                                                                                                                                                                                                                                                                                                                                                                                                                                                                                                                                                                                                                                                                                                                                                                                                                                                                                                                                                                                                                                                                                                                                                                                                                                                                                                                                                                                                                                                                                                                                                                                                                     | Shape: Square                                                               |
| Width (mm): 119 Width (in): $4^{11}\!\!\!\!\!\!\!\!\!\!\!\!\!\!\!\!\!\!\!\!\!\!\!\!\!\!\!\!\!\!\!\!\!\!\!$                                                                                                                                                                                                                                                                                                                                                                                                                                                                                                                                                                                                                                                                                                                                                                                                                                                                                                                                                                                                                                                                                                                                                                                                                                                                                                                                                                                                                                                                                                                                                                                                                                                                                                                                                                                                                                                                                                                                                                                                                     | Length (mm): 119                                                            |
| Width (in): $4^{11}\!\!/_{16}$ Depth (inm): 150 Depth (in): $5^{7}\!\!/_{8}$ Ceiling Thickness (mm): $10 / 12.5 / 15$ Ceiling Thickness (in): $3/8$ or $1/2$ or $9/16$ Min. Recessing Depth (mm): $170$ Min. Recessing Depth (in): $6^{11}\!\!/_{16}$ Light Distribution: Downlight Weight (kg): $0.69$ Weight (lbs): $1.5$                                                                                                                                                                                                                                                                                                                                                                                                                                                                                                                                                                                                                                                                                                                                                                                                                                                                                                                                                                                                                                                                                                                                                                                                                                                                                                                                                                                                                                                                                                                                                                                                                                                                                                                                                                                                    | Length (in): 4 11/16                                                        |
| Depth (mm): 150  Depth (in): $5\frac{7}{8}$ Ceiling Thickness (mm): $10 / 12.5 / 15$ Ceiling Thickness (in): $3/8$ or $1/2$ or $9/16$ Min. Recessing Depth (mm): $170$ Min. Recessing Depth (in): $6^{11}\!\!\!/_{16}$ Light Distribution: Downlight  Weight (kg): $0.69$ Weight (lbs): $1.5$                                                                                                                                                                                                                                                                                                                                                                                                                                                                                                                                                                                                                                                                                                                                                                                                                                                                                                                                                                                                                                                                                                                                                                                                                                                                                                                                                                                                                                                                                                                                                                                                                                                                                                                                                                                                                                  | Width (mm): 119                                                             |
| Depth (in): $5\frac{7}{8}$ Ceiling Thickness (mm): $10 / 12.5 / 15$ Ceiling Thickness (in): $3/8$ or $1/2$ or $9/16$ Min. Recessing Depth (mm): $170$ Min. Recessing Depth (in): $6\frac{11}{16}$ Light Distribution: Downlight Weight (kg): $0.69$ Weight (lbs): $1.5$                                                                                                                                                                                                                                                                                                                                                                                                                                                                                                                                                                                                                                                                                                                                                                                                                                                                                                                                                                                                                                                                                                                                                                                                                                                                                                                                                                                                                                                                                                                                                                                                                                                                                                                                                                                                                                                        | Width (in): 4 11/16                                                         |
| Ceiling Thickness (mm): 10 / 12.5 / 15  Ceiling Thickness (in): 3/8 or 1/2 or 9/16  Min. Recessing Depth (mm): 170  Min. Recessing Depth (in): 6 11/16  Light Distribution: Downlight  Weight (kg): 0.69  Weight (lbs): 1.5                                                                                                                                                                                                                                                                                                                                                                                                                                                                                                                                                                                                                                                                                                                                                                                                                                                                                                                                                                                                                                                                                                                                                                                                                                                                                                                                                                                                                                                                                                                                                                                                                                                                                                                                                                                                                                                                                                    | Depth (mm): 150                                                             |
| Ceiling Thickness (in): 3/8 or 1/2 or 9/16  Min. Recessing Depth (mm): 170  Min. Recessing Depth (in): 6 11/16  Light Distribution: Downlight  Weight (kg): 0.69  Weight (lbs): 1.5                                                                                                                                                                                                                                                                                                                                                                                                                                                                                                                                                                                                                                                                                                                                                                                                                                                                                                                                                                                                                                                                                                                                                                                                                                                                                                                                                                                                                                                                                                                                                                                                                                                                                                                                                                                                                                                                                                                                            | Depth (in): 5 $\frac{7}{8}$                                                 |
| Min. Recessing Depth (mm): 170  Min. Recessing Depth (in): 6 11/16  Light Distribution: Downlight  Weight (kg): 0.69  Weight (lbs): 1.5                                                                                                                                                                                                                                                                                                                                                                                                                                                                                                                                                                                                                                                                                                                                                                                                                                                                                                                                                                                                                                                                                                                                                                                                                                                                                                                                                                                                                                                                                                                                                                                                                                                                                                                                                                                                                                                                                                                                                                                        | Ceiling Thickness (mm): 10 / 12.5 / 15                                      |
| Min. Recessing Depth (in): 6 $^{11}\!\!/_{16}$ Light Distribution: Downlight Weight (kg): 0.69 Weight (lbs): 1.5                                                                                                                                                                                                                                                                                                                                                                                                                                                                                                                                                                                                                                                                                                                                                                                                                                                                                                                                                                                                                                                                                                                                                                                                                                                                                                                                                                                                                                                                                                                                                                                                                                                                                                                                                                                                                                                                                                                                                                                                               | Ceiling Thickness (in): 3/8 or 1/2 or 9/16                                  |
| Light Distribution: Downlight Weight (kg): 0.69 Weight (lbs): 1.5                                                                                                                                                                                                                                                                                                                                                                                                                                                                                                                                                                                                                                                                                                                                                                                                                                                                                                                                                                                                                                                                                                                                                                                                                                                                                                                                                                                                                                                                                                                                                                                                                                                                                                                                                                                                                                                                                                                                                                                                                                                              | Min. Recessing Depth (mm): 170                                              |
| Weight (kg): 0.69<br>Weight (lbs): 1.5                                                                                                                                                                                                                                                                                                                                                                                                                                                                                                                                                                                                                                                                                                                                                                                                                                                                                                                                                                                                                                                                                                                                                                                                                                                                                                                                                                                                                                                                                                                                                                                                                                                                                                                                                                                                                                                                                                                                                                                                                                                                                         | Min. Recessing Depth (in): 6 11/16                                          |
| Weight (lbs): 1.5                                                                                                                                                                                                                                                                                                                                                                                                                                                                                                                                                                                                                                                                                                                                                                                                                                                                                                                                                                                                                                                                                                                                                                                                                                                                                                                                                                                                                                                                                                                                                                                                                                                                                                                                                                                                                                                                                                                                                                                                                                                                                                              | Light Distribution: Downlight                                               |
|                                                                                                                                                                                                                                                                                                                                                                                                                                                                                                                                                                                                                                                                                                                                                                                                                                                                                                                                                                                                                                                                                                                                                                                                                                                                                                                                                                                                                                                                                                                                                                                                                                                                                                                                                                                                                                                                                                                                                                                                                                                                                                                                | Weight (kg): 0.69                                                           |
| Fixture Finish: SSR / BKV / CWI / CRV / HAB / LIFT / ITA / RLIA / FTG / MVG /                                                                                                                                                                                                                                                                                                                                                                                                                                                                                                                                                                                                                                                                                                                                                                                                                                                                                                                                                                                                                                                                                                                                                                                                                                                                                                                                                                                                                                                                                                                                                                                                                                                                                                                                                                                                                                                                                                                                                                                                                                                  | Weight (lbs): 1.5                                                           |
| Tikele Tillian Sak Jak Jewa Tillian Jak Jewa Tillian Jewa | Fixture Finish: SSR / BKV / CWI / CRY / HAB / UFT / ITA / RUA / FTG / MYG / |